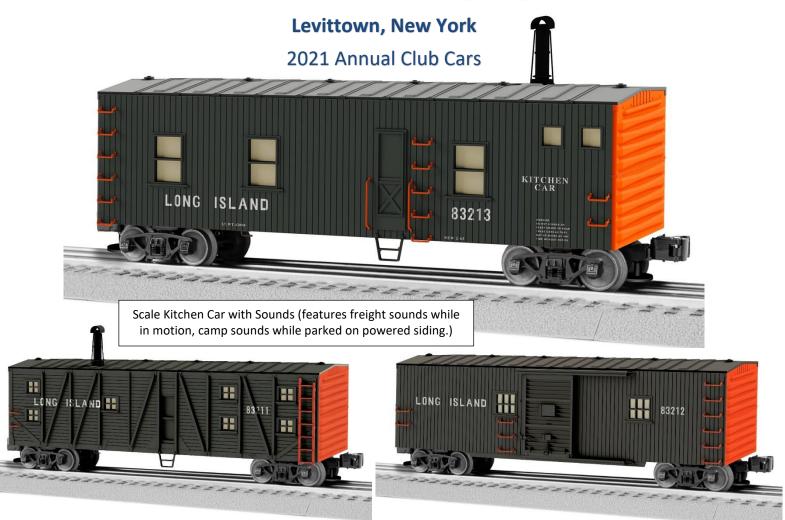

## Lionel Long Island Scale MOW Cars

The Nassau Lionel Operating Engineers is pleased to **announce the addition of a scale MOW Kitchen car with rail sounds** to complement our recently announced 2021 Long Island MOW Bunk and Tool cars. Designed to commemorate the hard-working train crews that built our railroad over the years. This car was designed by NLOE with Lionel. This is a unique set that will complement both steam and diesel consist. The perfect addition to your work train or as a trackside scene, our cars feature LED illumination.

- Interior illumination
- Die-cast trucks and couplers
- Easy conversion to scale couplers
- Rail Line: Long Island
  Road Numbers: 83211.
- Roda Numbers: 632 83212 and 83213

- Gauge: O Gauge
- Scale Type: Scale
- Brand: Lionel Trains
- Power: Electric
- Min Curve: 031
- Dimensions: 11 1/4"

## Kitchen Car

- Plays realistic train sounds while moving and camp scene dialog while stationary.
- Volume Control
- Max/Min Switch

Only 200 of these cars are being produced. Orders are first come / first served basis. The approximate delivery time will be late 2021. As part of your purchase, you will automatically be enrolled as an Associate Member of the NLOE.