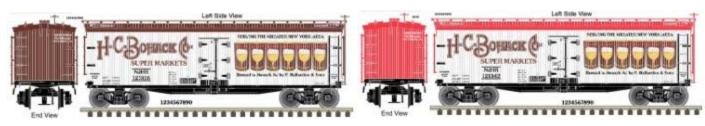

## The NJ Hi-Railers Train Club

Name:

The NJ Hi-Railers Train Club of Paterson New Jersey is pleased to announce a very special 40 foot Master Line scale reefer from Atlas O in the H.C.Bohack Company of New York's paint scheme. The car is emblazoned with the Bohack logo and pictures of their Beer Cans. The car will be offered in two numbers.

NJ Hi-Railers c/o Kevin Martin 605 Alacci Way River Vale NJ, 07675

The price of each car is \$97.50 with free shipping.

A two road number car pack is \$185.00 with free shipping.

Note: This is the pre-production artwork, and the final graphics might be a little different