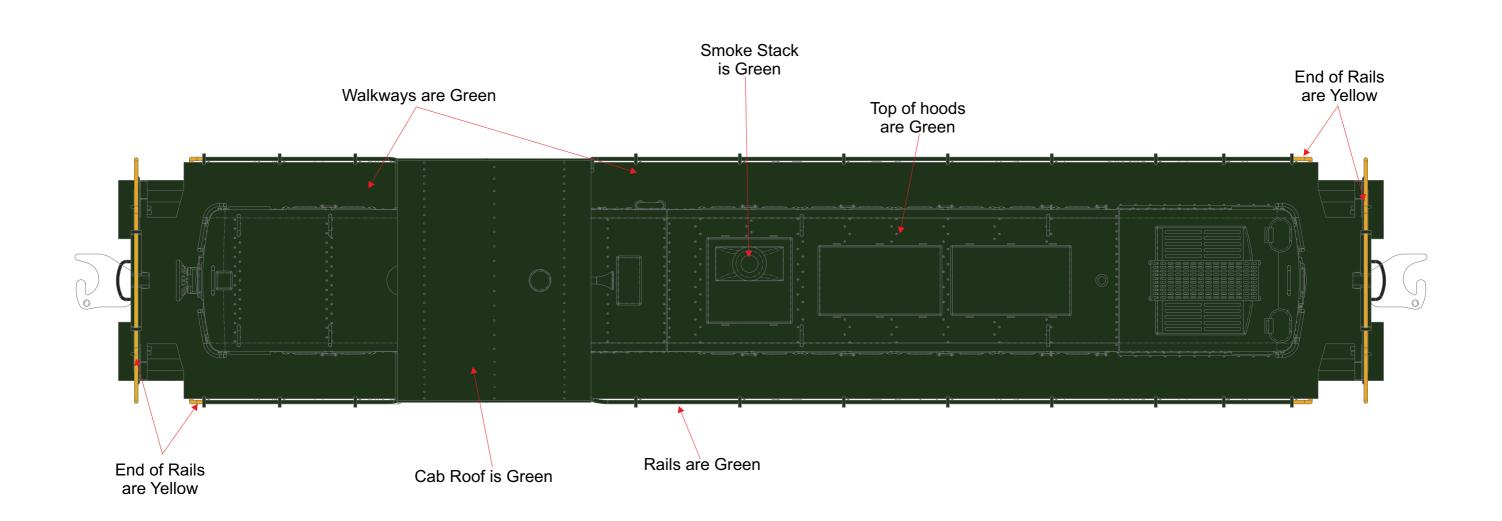

# RailKing - 2021 Special Projects Patrick's Trains Jersey Central RS-1 Diesel Engine (30-20877-1) Top View (7/13/2021)

| Color Guide                                | <b>Color Priority</b> |
|--------------------------------------------|-----------------------|
| Black = Standard Black (MT 001-1000)       | N/A                   |
| White = Standard White (MT 009-1314)       | N/A                   |
| Green = Jersey Central Green (MT 005-1700) | 2                     |
| Gold = PRR Dulux Gold (MT 014-1610)        | 2                     |
| Yellow = Signal Yellow (MT 011-1358)       | 1                     |
| Silver = Standard Silver (MT-012-1206)     | 1                     |
|                                            |                       |