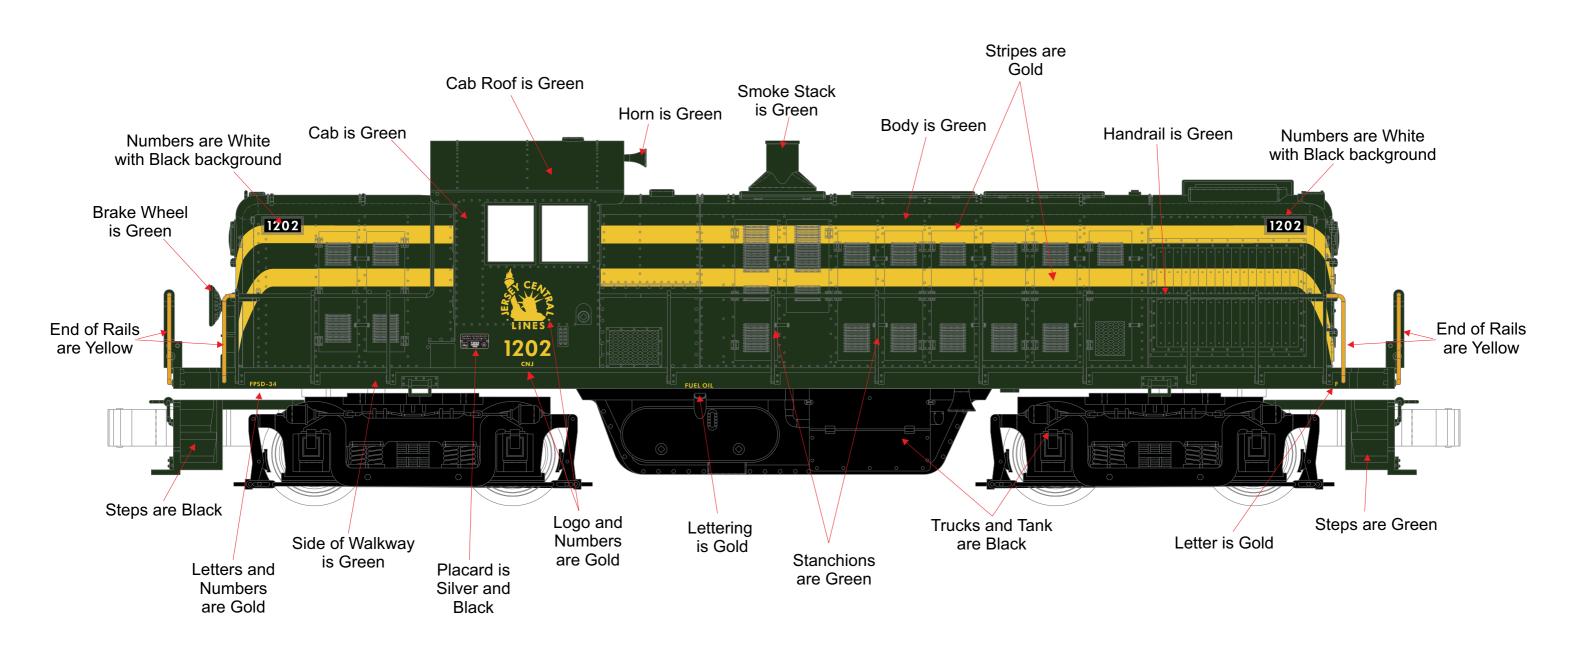

## RailKing - 2021 Special Projects Patrick's Trains Jersey Central RS-1 Diesel Engine (30-20877-1) Side View (7/13/2021)

#### Item 30-20878-1

| Color Guide                                | <b>Color Priority</b> |
|--------------------------------------------|-----------------------|
| Black = Standard Black (MT 001-1000)       | N/A                   |
| White = Standard White (MT 009-1314)       | N/A                   |
| Green = Jersey Central Green (MT 005-1700) | 2                     |
| Gold = PRR Dulux Gold (MT 014-1610)        | 2                     |
| Yellow = Signal Yellow (MT 011-1358)       | 1                     |
| Silver = Standard Silver (MT-012-1206)     | 1                     |
|                                            | 1                     |