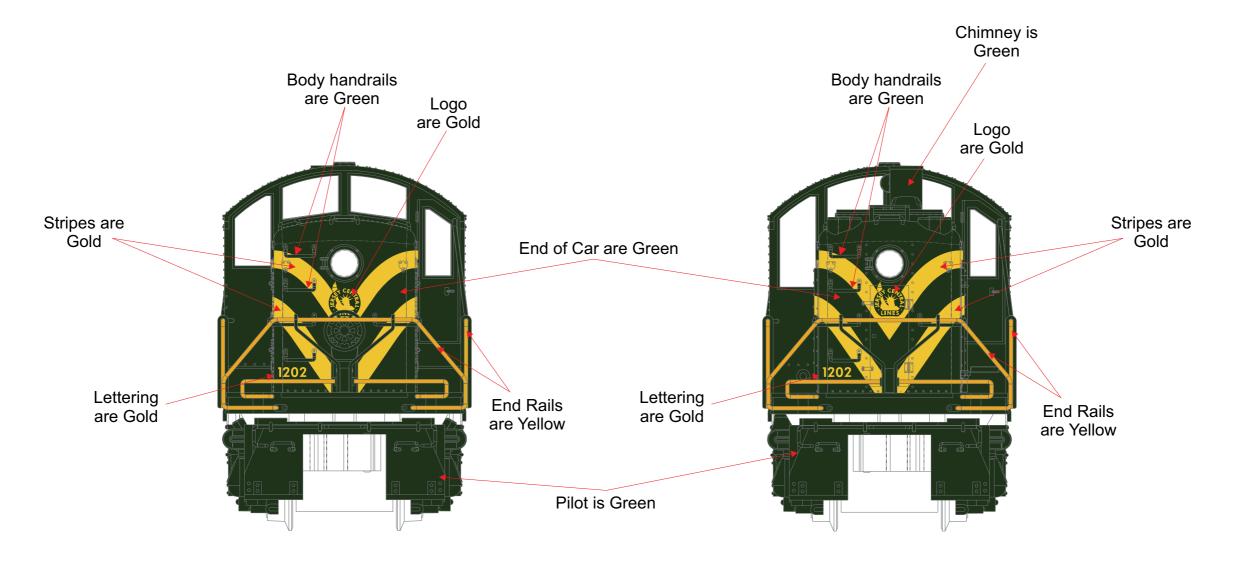

# RailKing - 2021 Special Projects Patrick's Trains Jersey Central RS-1 Diesel Engine (30-20877-1) End View (7/13/2021)

Rear Front

1204

| Color Guide                                | Color Priority |
|--------------------------------------------|----------------|
| Black = Standard Black (MT 001-1000)       | N/A            |
| White = Standard White (MT 009-1314)       | N/A            |
| Green = Jersey Central Green (MT 005-1700) | 2              |
| Gold = PRR Dulux Gold (MT 014-1610)        | 2              |
| Yellow = Signal Yellow (MT 011-1358)       | 1              |
| Silver = Standard Silver (MT-012-1206)     | 1              |