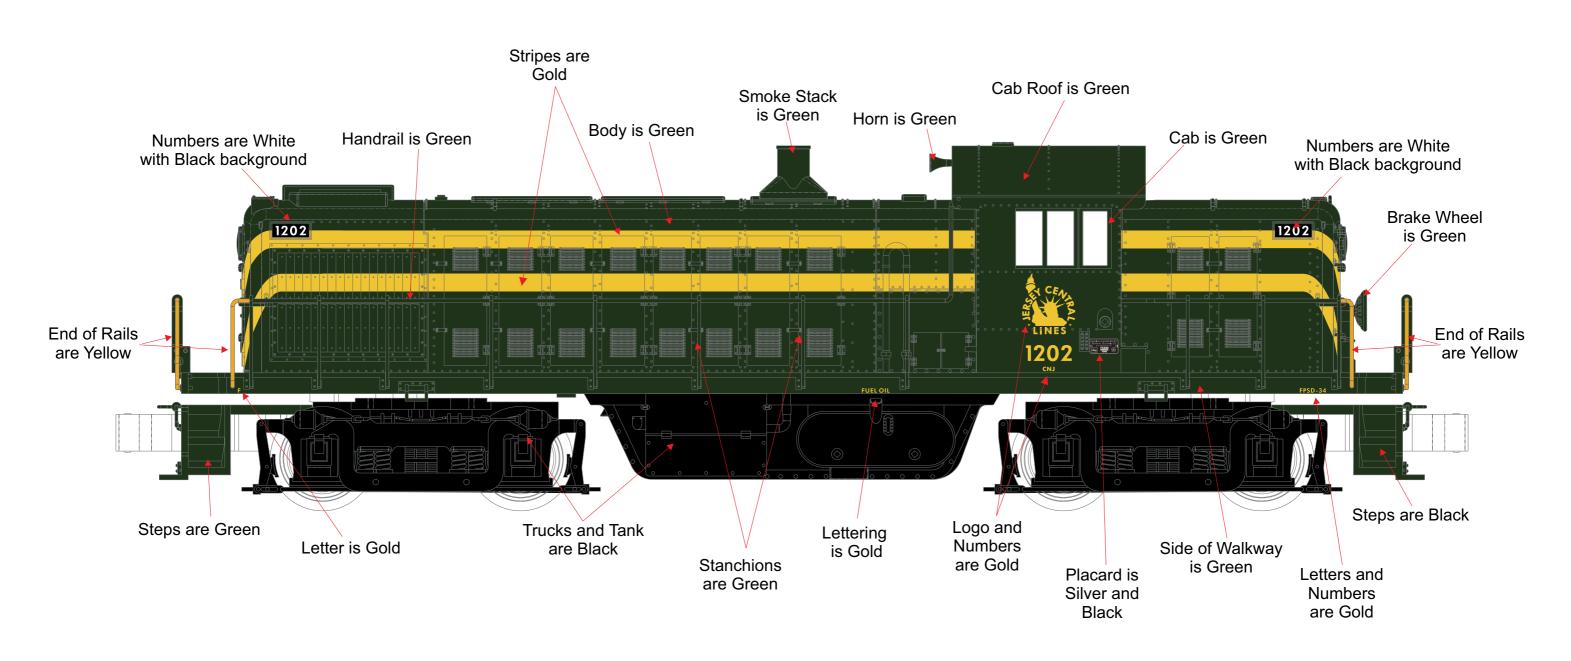

## RailKing - 2021 Special Projects Patrick's Trains Jersey Central RS-1 Diesel Engine (30-20877-1) Reversed View (7/13/2021)

#### Item 30-20878-1

| Color Guide                                | Color Priority |
|--------------------------------------------|----------------|
| Black = Standard Black (MT 001-1000)       | N/A            |
| White = Standard White (MT 009-1314)       | N/A            |
| Green = Jersey Central Green (MT 005-1700) | 2              |
| Gold = PRR Dulux Gold (MT 014-1610)        | 2              |
| Yellow = Signal Yellow (MT 011-1358)       | 1              |
| Silver = Standard Silver (MT-012-1206)     | 1              |
|                                            | I .            |