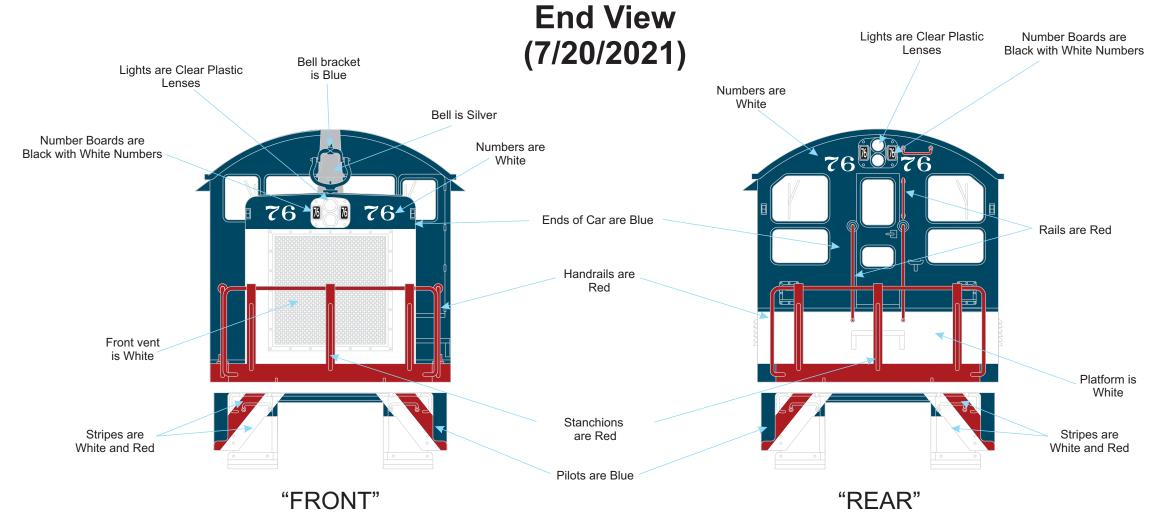

#### MTH ELECTRIC TRAINS - CONFIDENTIAL

| Color Guide                            | <b>Color Priority</b> |
|----------------------------------------|-----------------------|
| Black = Standard Black (MT-001-1000)   | N/A                   |
| White = Standard White (MT 009-1314)   | N/A                   |
| Silver = Standard Silver (MT 012-1206) | 1                     |
| Red = CB&Q Red (MT 008-1262)           | 1                     |
| Blue = CSX Blue (MT 002-1038)          | 1                     |