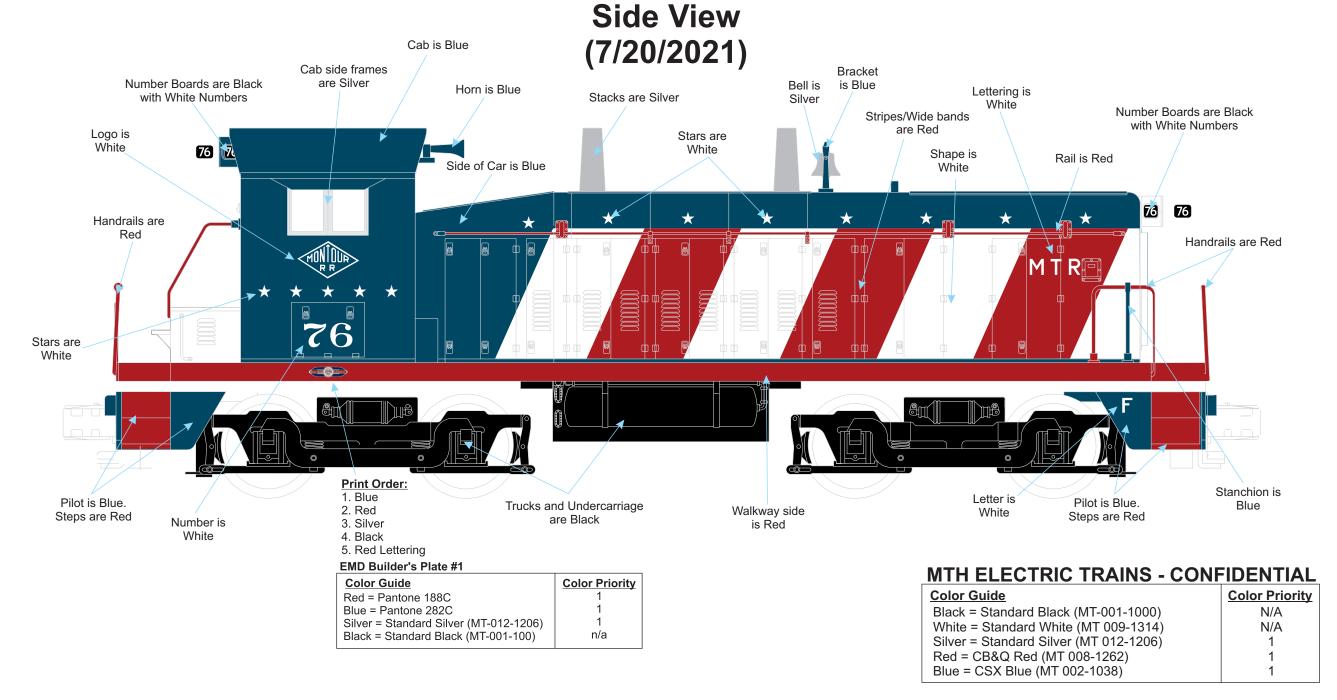

#### EMD Builder's Plate #1

| Color Guide                            | Color Priority |
|----------------------------------------|----------------|
| Red = Pantone 188C                     | 1              |
| Blue = Pantone 282C                    | 1              |
| Silver = Standard Silver (MT-012-1206) | 1              |
| Black = Standard Black (MT-001-100)    | n/a            |

### MTH ELECTRIC TRAINS - CONFIDENTIAL

| ====                                   |                       |
|----------------------------------------|-----------------------|
| Color Guide                            | <b>Color Priority</b> |
| Black = Standard Black (MT-001-1000)   | N/A                   |
| White = Standard White (MT 009-1314)   | N/A                   |
| Silver = Standard Silver (MT 012-1206) | 1                     |
| Red = CB&Q Red (MT 008-1262)           | 1                     |
| Blue = CSX Blue (MT 002-1038)          | 1                     |
|                                        |                       |