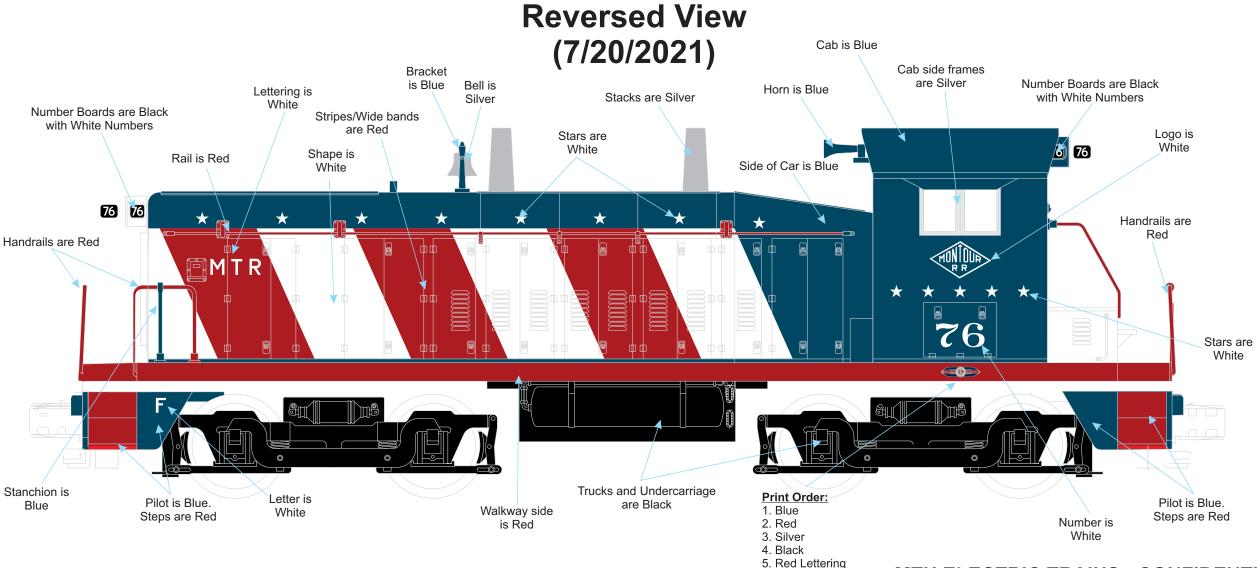

#### MTH ELECTRIC TRAINS - CONFIDENTIAL

| Color Guide                            | <b>Color Priority</b> |
|----------------------------------------|-----------------------|
| Black = Standard Black (MT-001-1000)   | N/A                   |
| White = Standard White (MT 009-1314)   | N/A                   |
| Silver = Standard Silver (MT 012-1206) | 1                     |
| Red = CB&Q Red (MT 008-1262)           | 1                     |
| Blue = CSX Blue (MT 002-1038)          | 1                     |