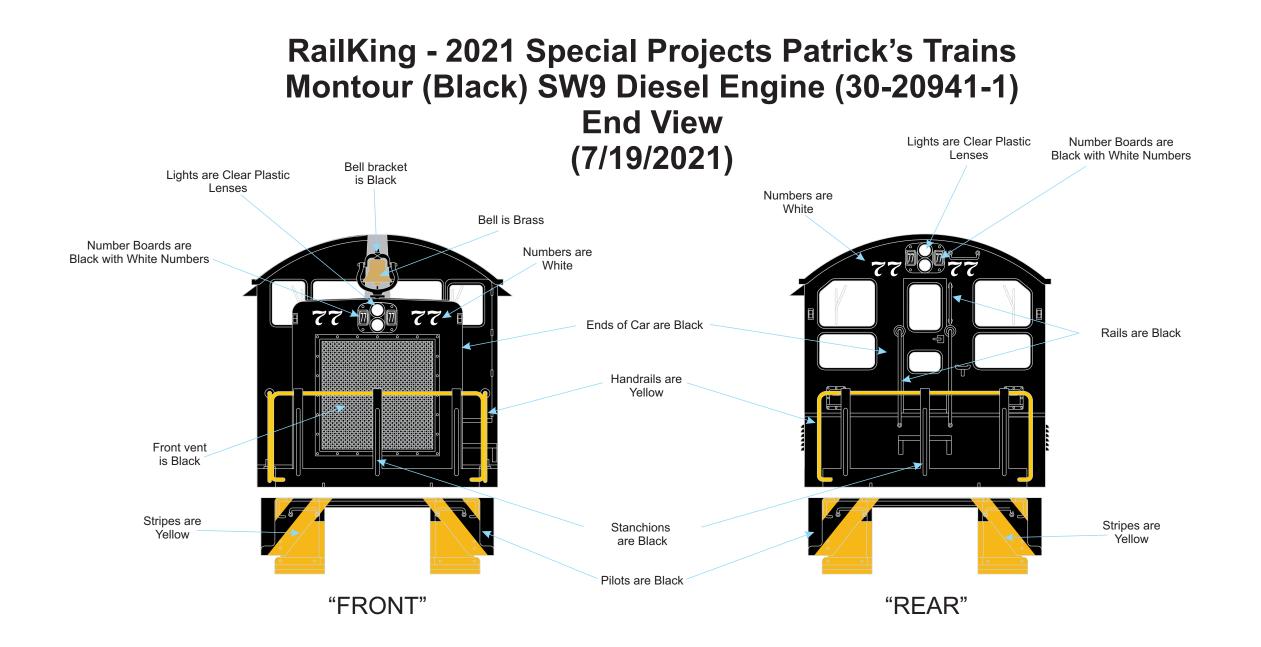

## **MTH ELECTRIC TRAINS - CONFIDENTIAL**

| Color Guide                            | Color Priority |
|----------------------------------------|----------------|
| Black = Standard Black (MT-001-1000)   | N/A            |
| White = Standard White (MT 009-1314)   | N/A            |
| Silver = Standard Silver (MT 012-1206) | 1              |
| Yellow = PRR Dulux Gold (MT 014-1610)  | 1              |

## RailKing - 2021 Special Projects Patrick's Trains Montour (Black) SW9 Diesel Engine (30-20941-1) Top View (7/19/2021) Handrail and Posts



## **MTH ELECTRIC TRAINS - CONFIDENTIAL**

| Color Guide                            | Color Priority |
|----------------------------------------|----------------|
| Black = Standard Black (MT-001-1000)   | N/A            |
| White = Standard White (MT