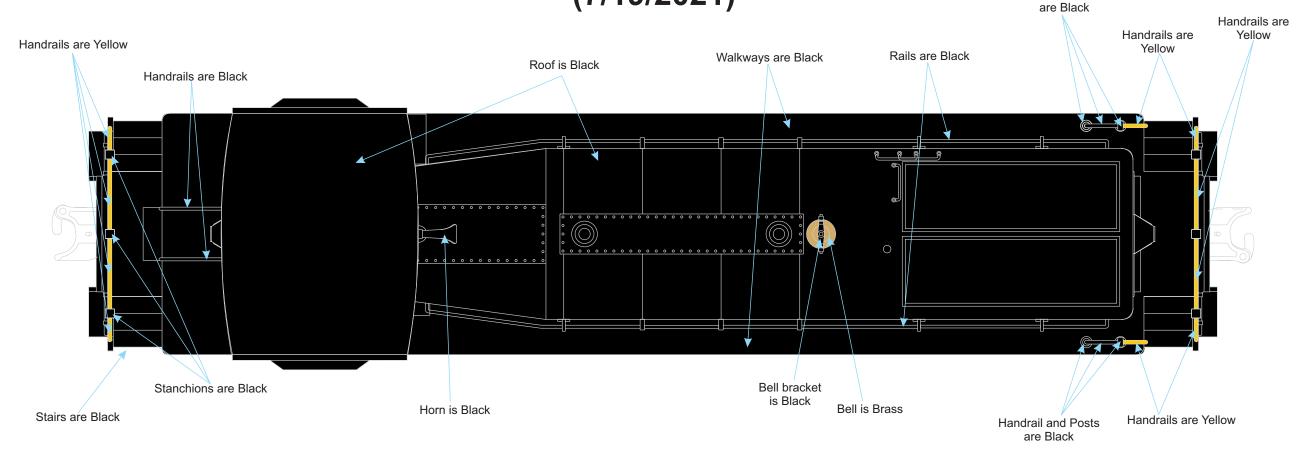

## RailKing - 2021 Special Projects Patrick's Trains Montour (Black) SW9 Diesel Engine (30-20941-1) Top View (7/19/2021) Handrail and Posts

## **MTH ELECTRIC TRAINS - CONFIDENTIAL**

| Color Guide                            | Color Priority |
|----------------------------------------|----------------|
| Black = Standard Black (MT-001-1000)   | N/A            |
| White = Standard White (MT 009-1314)   | N/A            |
| Silver = Standard Silver (MT 012-1206) | 1              |
| Yellow = PRR Dulux Gold (MT 014-1610)  | 1              |