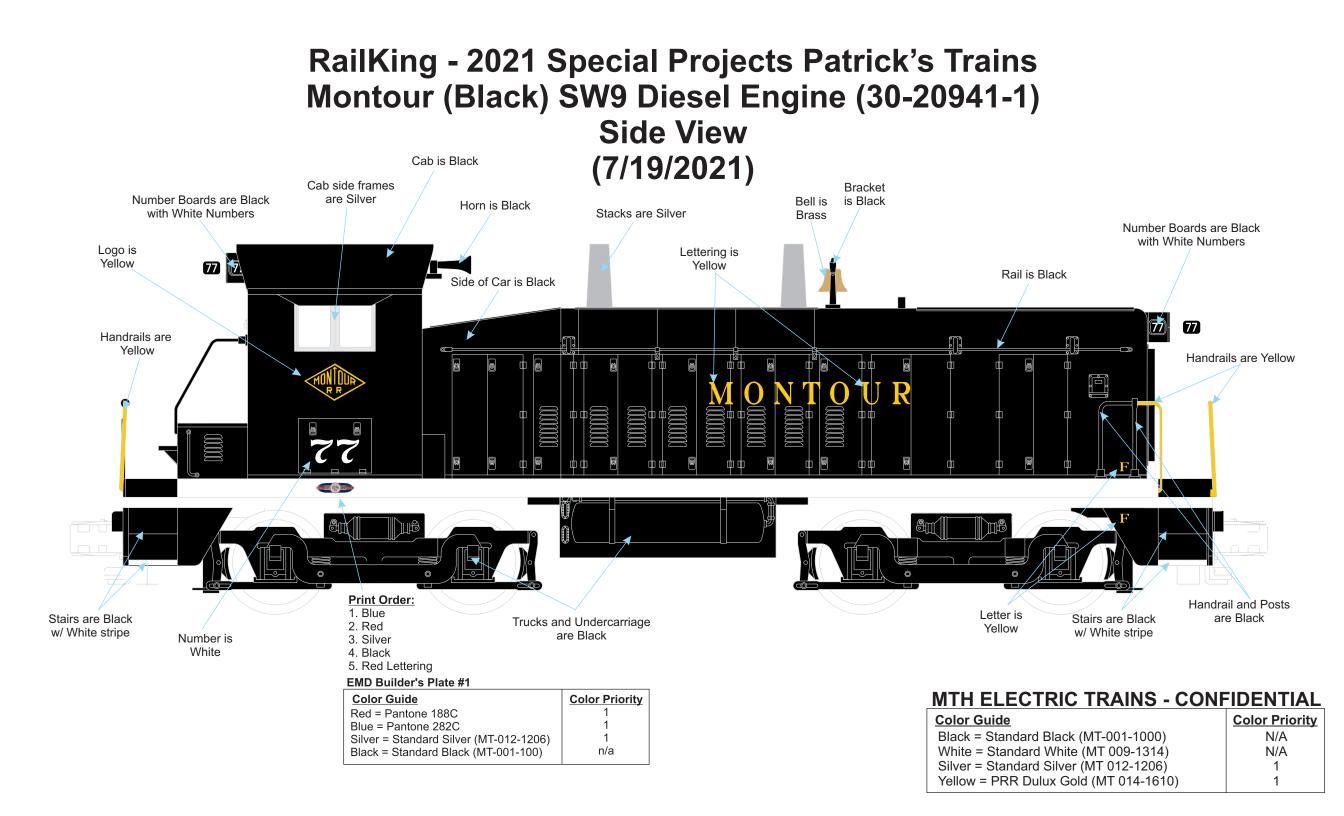

## **MTH ELECTRIC TRAINS - CONFIDENTIAL**

| Color Guide                            | Color Priority |
|----------------------------------------|----------------|
| Black = Standard Black (MT-001-1000)   | N/A            |
| White = Standard White (MT 009-1314)   | N/A            |
| Silver = Standard Silver (MT 012-1206) | 1              |
| Yellow = PRR Dulux Gold (MT 014-1610)  | 1              |