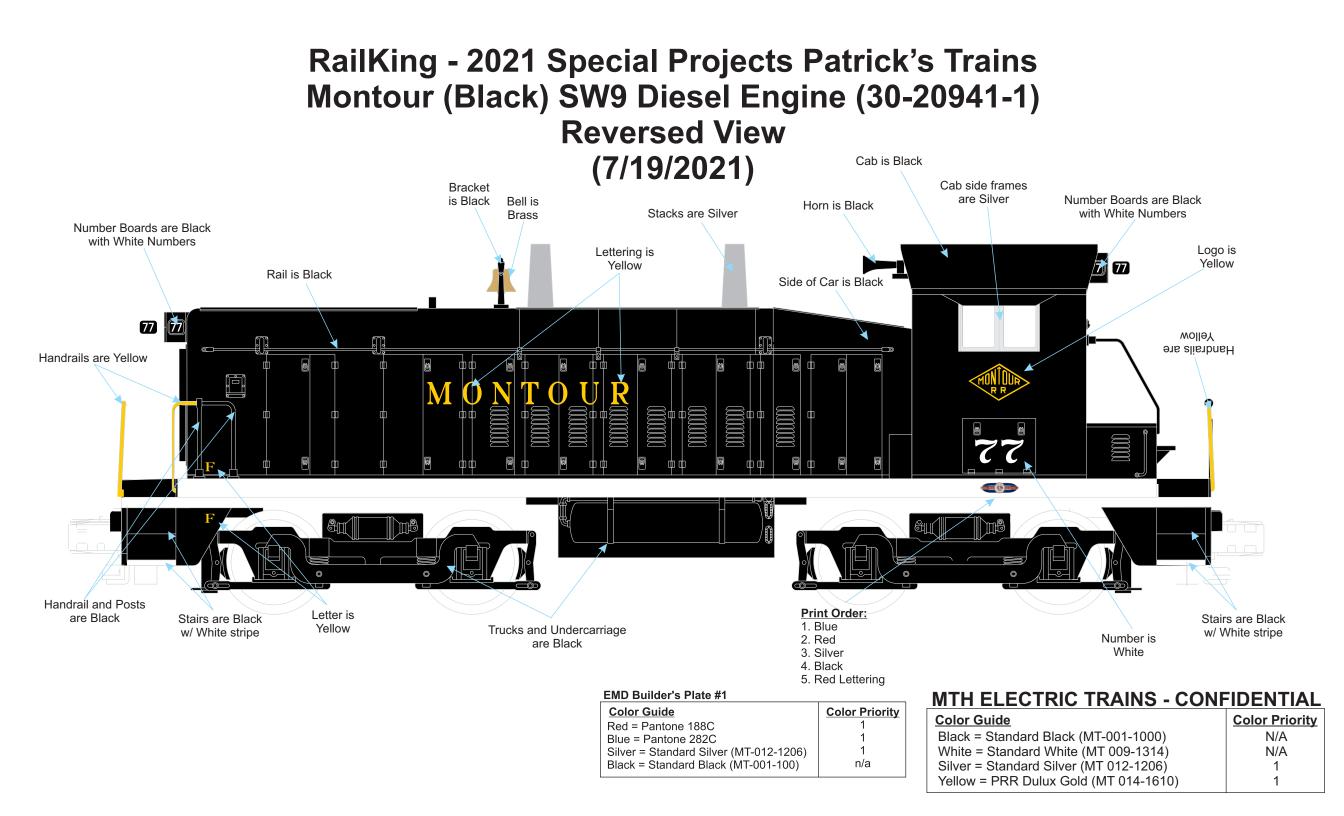

## **MTH ELECTRIC TRAINS - CONFIDENTIAL**

| Color Guide                            | Color Priority |
|----------------------------------------|----------------|
| Black = Standard Black (MT-001-1000)   | N/A            |
| White = Standard White (MT 009-1314)   | N/A            |
| Silver = Standard Silver (MT 012-1206) | 1              |
| Yellow = PRR Dulux Gold (MT 014-1610)  | 1              |