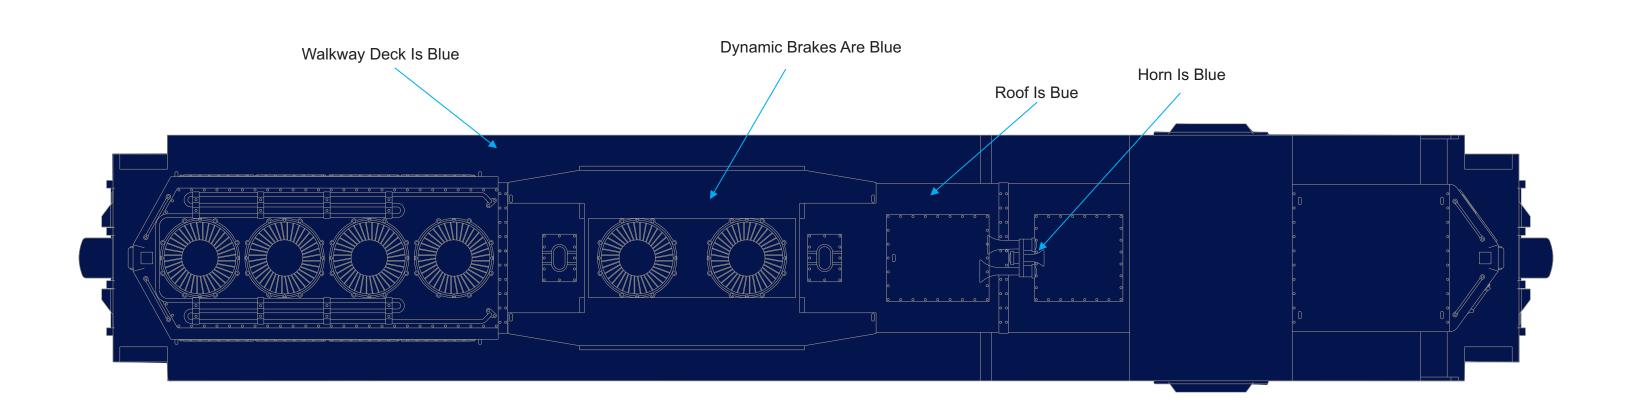

### RailKing Scale - 2021 Special Projects Patrick's Trains Baltimore & Ohio SD-9 Diesel Engine (30-20901-1) Top View (8/6/2021)

### PROPERTY OF M.T.H. ELECTRIC TRAINS - CONFIDENTIAL

| Color Guide                                           | <b>Color Priority</b> |
|-------------------------------------------------------|-----------------------|
| Blue = B&O Blue (MT 002-1054)                         | 2                     |
| Yellow = Pantone Dark Yellow #2 (MT 011-1354)         | n/a                   |
| White = Standard White (MT 009-1314)                  | n/a                   |
| Black = Standard Black (MT 001-1000)                  | 1                     |
| Silver = Standard Silver (MT-012-1206)                | 1                     |
| Fuel System Red = Minn. & St. Louis Red (MT 008-1312) | 1                     |
| Cab Interior = Cab Interior Light Green (MT 005-1890) | 1                     |