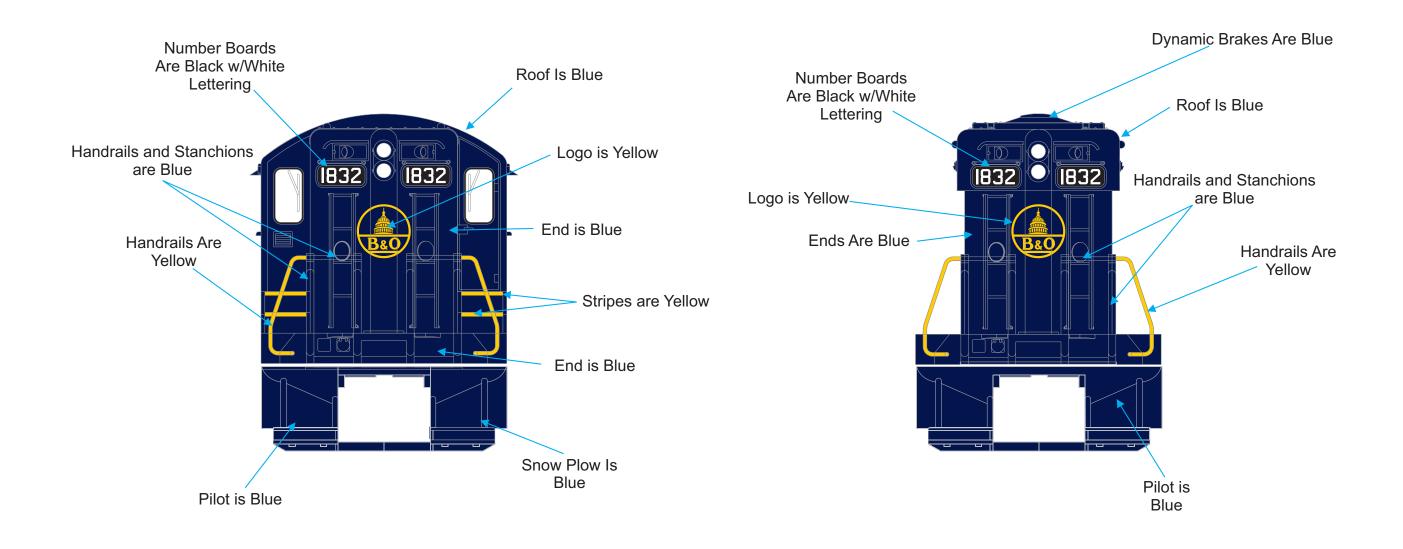

### RailKing Scale - 2021 Special Projects Patrick's Trains Baltimore & Ohio SD-9 Diesel Engine (30-20901-1) End View (8/6/2021)

<u>30-20902-1</u>