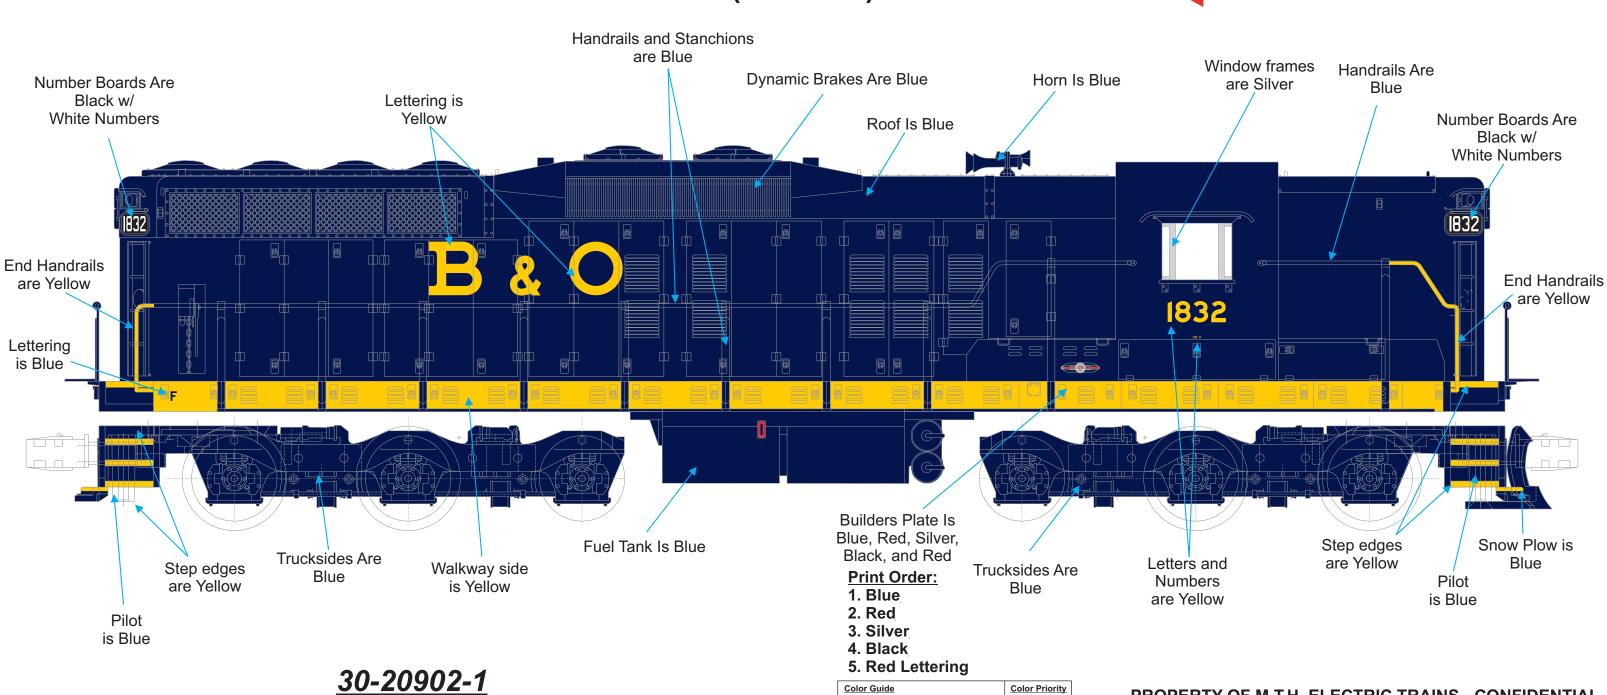

# RailKing Scale - 2021 Special Projects Patrick's Trains **Baltimore & Ohio SD-9 Diesel Engine (30-20901-1)**

Red = Pantone 188C Blue = Pantone 282C

Silver = Standard Silver (MT-012-1206)

Black = Standard Black (MT-001-100)

#### PROPERTY OF M.T.H. ELECTRIC TRAINS - CONFIDENTIAL

LONG HOOD FOR WARD

| Color Guide                                           | <b>Color Priority</b> |
|-------------------------------------------------------|-----------------------|
| Blue = B&O Blue (MT 002-1054)                         | 2                     |
| Yellow = Pantone Dark Yellow #2 (MT 011-1354)         | n/a                   |
| White = Standard White (MT 009-1314)                  | n/a                   |
| Black = Standard Black (MT 001-1000)                  | 1                     |
| Silver = Standard Silver (MT-012-1206)                | 1                     |
| Fuel System Red = Minn. & St. Louis Red (MT 008-1312) | 1                     |
| Cab Interior = Cab Interior Light Green (MT 005-1890) | 1                     |