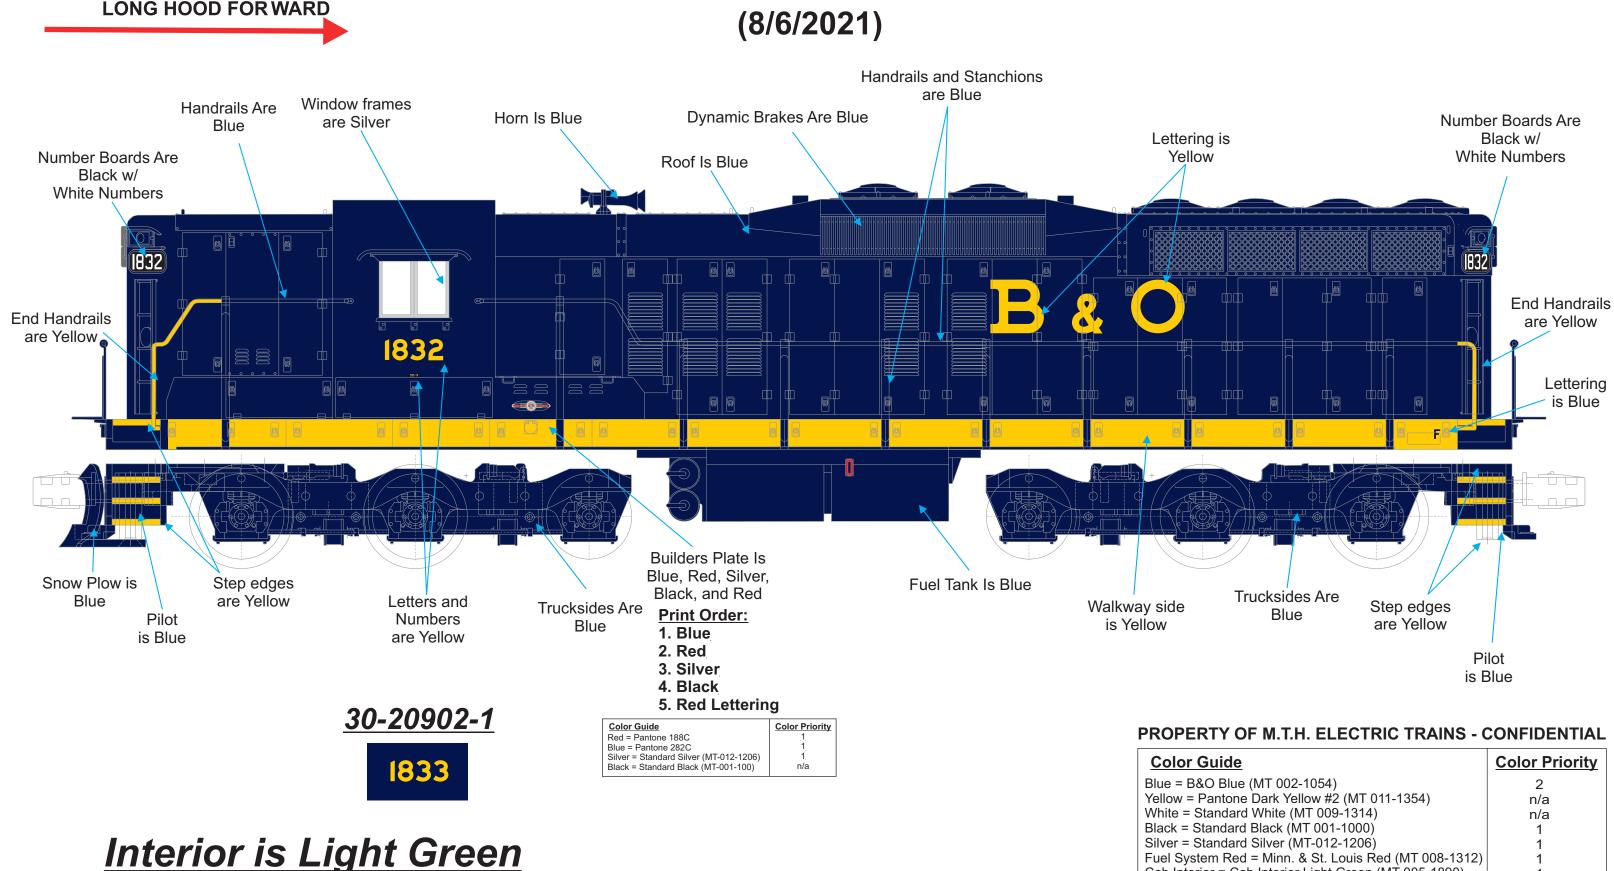

1833

Interior is Light Green

#### PROPERTY OF M.T.H. ELECTRIC TRAINS - CONFIDENTIAL

LONG HOOD FOR WARD

| Color Guide                                           | <b>Color Priority</b> |
|-------------------------------------------------------|-----------------------|
| Blue = B&O Blue (MT 002-1054)                         | 2                     |
| Yellow = Pantone Dark Yellow #2 (MT 011-1354)         | n/a                   |
| White = Standard White (MT 009-1314)                  | n/a                   |
| Black = Standard Black (MT 001-1000)                  | 1                     |
| Silver = Standard Silver (MT-012-1206)                | 1                     |
| Fuel System Red = Minn. & St. Louis Red (MT 008-1312) | 1                     |
| Cab Interior = Cab Interior Light Green (MT 005-1890) | 1                     |

## Interior is Light Green

#### PROPERTY OF M.T.H. ELECTRIC TRAINS - CONFIDENTIAL

| Color Guide                                           | <b>Color Priority</b> |
|-------------------------------------------------------|-----------------------|
| Blue = B&O Blue (MT 002-1054)                         | 2                     |
| Yellow = Pantone Dark Yellow #2 (MT 011-1354)         | n/a                   |
| White = Standard White (MT 009-1314)                  | n/a                   |
| Black = Standard Black (MT 001-1000)                  | 1                     |
| Silver = Standard Silver (MT-012-1206)                | 1                     |
| Fuel System Red = Minn. & St. Louis Red (MT 008-1312) | 1                     |
| Cab Interior = Cab Interior Light Green (MT 005-1890) | 1                     |