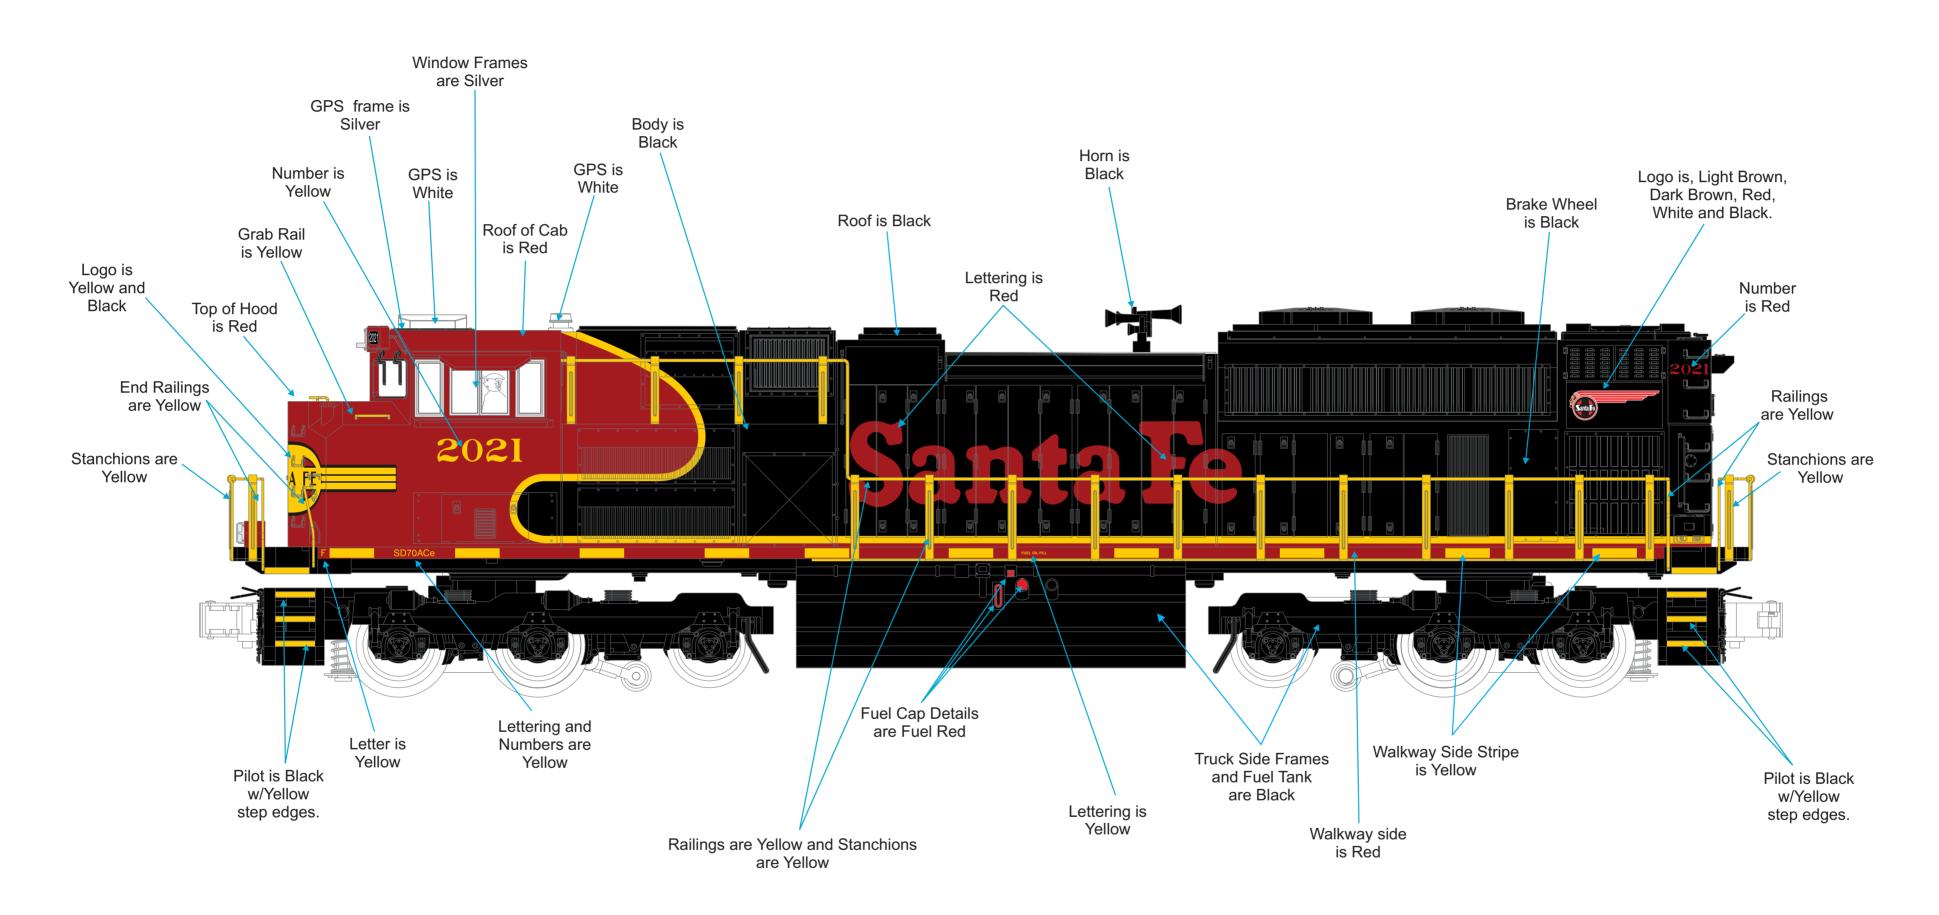

# RailKing - 2021 Special Projects Patrick's Trains Santa Fe - SD70ACe (Black) Diesel Engine (30-20953-1) Reversed View (8/16/2021)

### CAB INTERIOR IS SAND

| Color Guide                                                | <b>Color Priority</b> |
|------------------------------------------------------------|-----------------------|
| Red = Santa Fe Red (MT 008-1264) HIGH GLOSS                | 1                     |
| Yellow = Santa Fe Yellow (MT 011-1326) HIGH GLOSS          | 1                     |
| Silver = Standard Silver (MT 012-1206) HIGH GLOSS          | 1                     |
| Black = Standard Black (MT 001-1000) HIGH GLOSS            | N/A                   |
| White = Standard White (MT 009-1314) HIGH GLOSS            | N/A                   |
| Light Brown = Pantone Light Brown (MT 003-1090) HIGH GLOSS | 1                     |
| Dark Brown = Pantone Dark Brown (MT 003-1088) HIGH GLOSS   | 1                     |
| Blue = Pantone 2935                                        | 1                     |
| Fuel Red = Min & St. Louis Red (MT 008-1312)               | 1                     |
| Cab Interior = Sand (MT 015-1210)                          | 1                     |