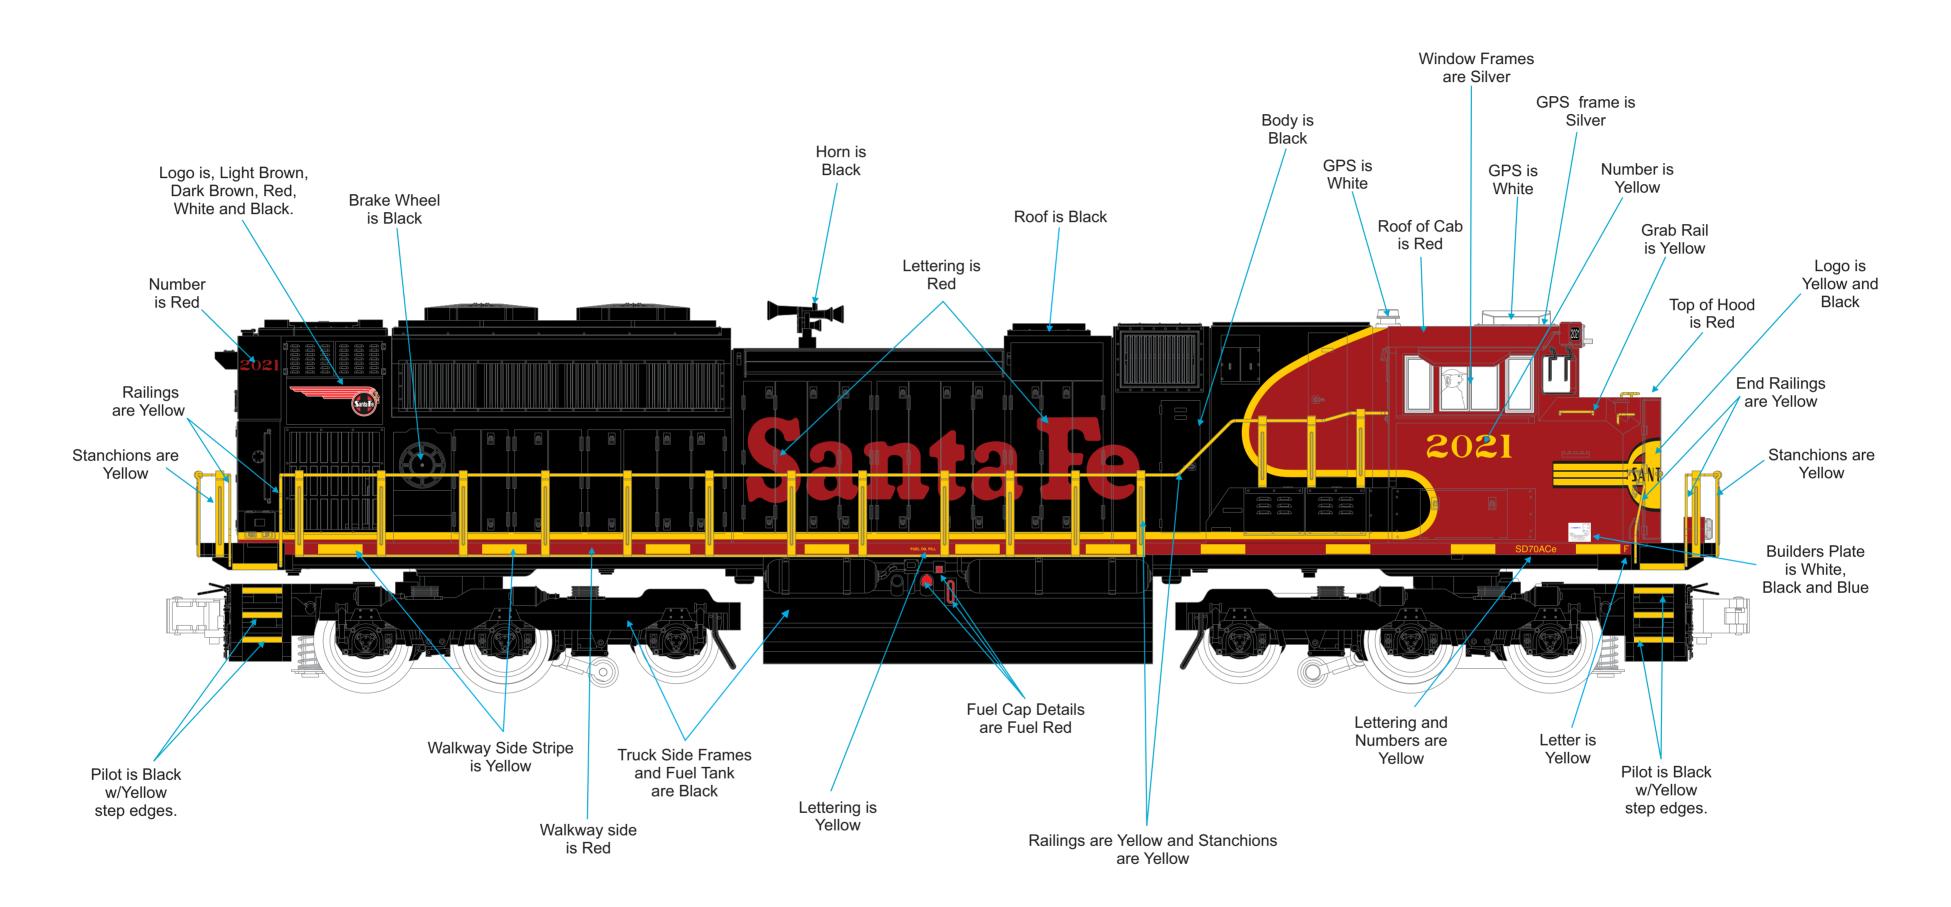

# RailKing - 2021 Special Projects Patrick's Trains Santa Fe - SD70ACe (Black) Diesel Engine (30-20953-1) Side View (8/16/2021)

### CAB INTERIOR IS SAND

| Color Guide                                                | <b>Color Priority</b> |
|------------------------------------------------------------|-----------------------|
| Red = Santa Fe Red (MT 008-1264) HIGH GLOSS                | 1                     |
| Yellow = Santa Fe Yellow (MT 011-1326) HIGH GLOSS          | 1                     |
| Silver = Standard Silver (MT 012-1206) HIGH GLOSS          | 1                     |
| Black = Standard Black (MT 001-1000) HIGH GLOSS            | N/A                   |
| White = Standard White (MT 009-1314) HIGH GLOSS            | N/A                   |
| Light Brown = Pantone Light Brown (MT 003-1090) HIGH GLOSS | 1                     |
| Dark Brown = Pantone Dark Brown (MT 003-1088) HIGH GLOSS   | 1                     |
| Blue = Pantone 2935                                        | 1                     |
| Fuel Red = Min & St. Louis Red (MT 008-1312)               | 1                     |
| Cab Interior = Sand (MT 015-1210)                          | 1                     |