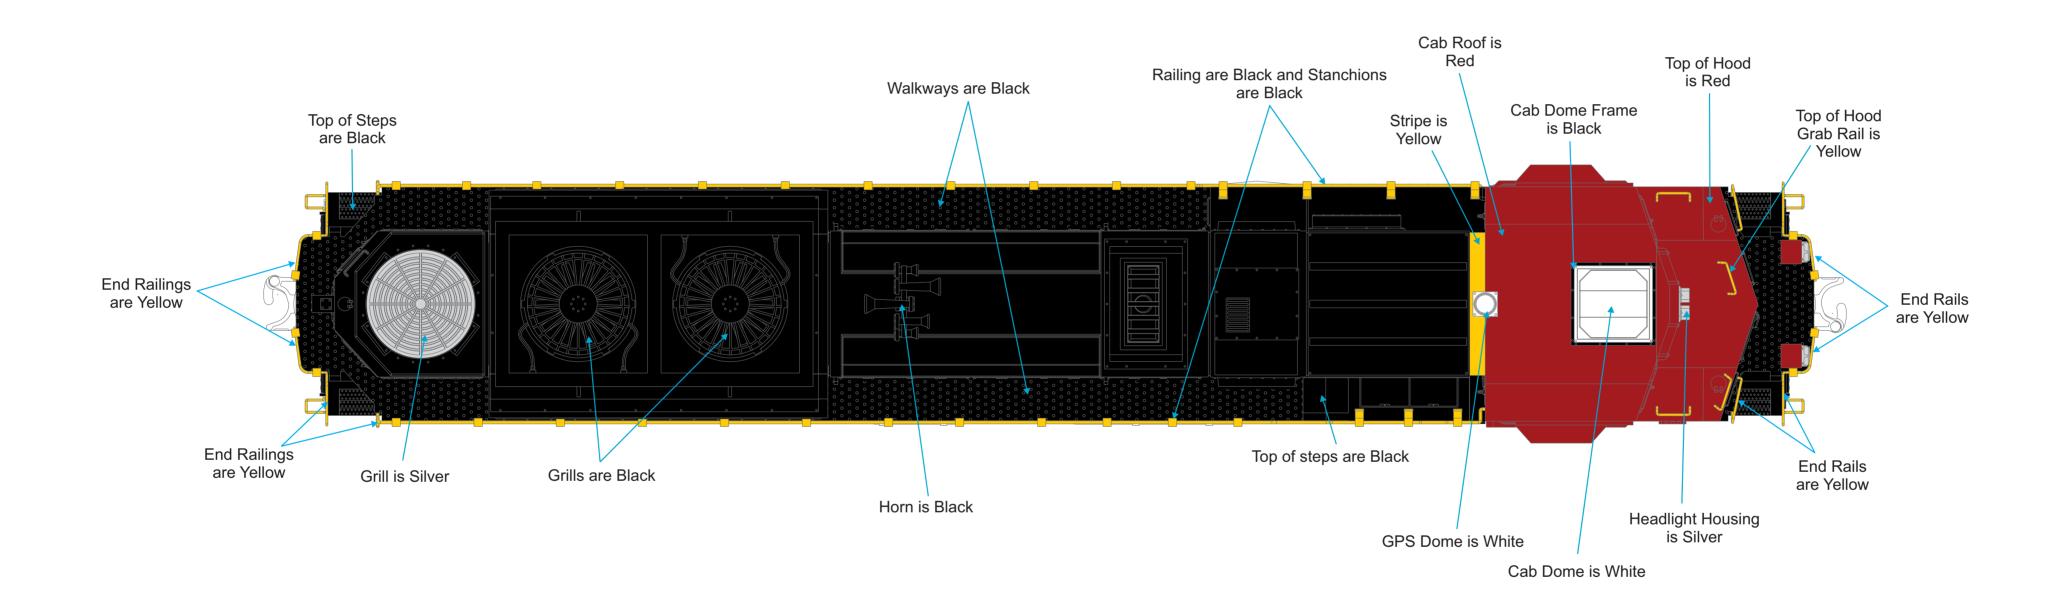

# RailKing - 2021 Special Projects Patrick's Trains Santa Fe - SD70ACe (Black) Diesel Engine (30-20953-1) Top View (8/16/2021)

### CAB INTERIOR IS SAND

| Color Guide                                                | <b>Color Priority</b> |
|------------------------------------------------------------|-----------------------|
| Red = Santa Fe Red (MT 008-1264) HIGH GLOSS                | 1                     |
| Yellow = Santa Fe Yellow (MT 011-1326) HIGH GLOSS          | 1                     |
| Silver = Standard Silver (MT 012-1206) HIGH GLOSS          | 1                     |
| Black = Standard Black (MT 001-1000) HIGH GLOSS            | N/A                   |
| White = Standard White (MT 009-1314) HIGH GLOSS            | N/A                   |
| Light Brown = Pantone Light Brown (MT 003-1090) HIGH GLOSS | 1                     |
| Dark Brown = Pantone Dark Brown (MT 003-1088) HIGH GLOSS   | 1                     |
| Blue = Pantone 2935                                        | 1                     |
| Fuel Red = Min & St. Louis Red (MT 008-1312)               | 1                     |
| Cab Interior = Sand (MT 015-1210)                          | 1                     |