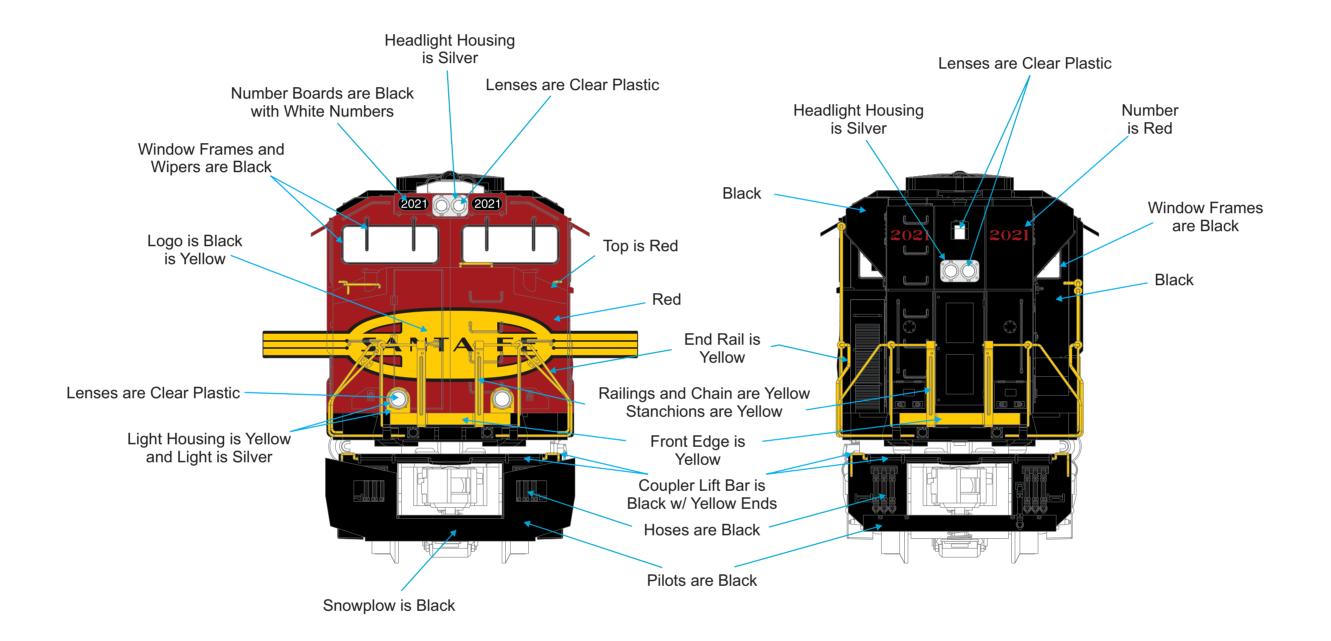

# RailKing - 2021 Special Projects Patrick's Trains Santa Fe - SD70ACe (Black) Diesel Engine (30-20953-1) End View (8/16/2021)

### CAB INTERIOR IS SAND

| Color Guide                                                | Color Priority |
|------------------------------------------------------------|----------------|
| Red = Santa Fe Red (MT 008-1264) HIGH GLOSS                | 1              |
| Yellow = Santa Fe Yellow (MT 011-1326) HIGH GLOSS          | 1              |
| Silver = Standard Silver (MT 012-1206) HIGH GLOSS          | 1              |
| Black = Standard Black (MT 001-1000) HIGH GLOSS            | N/A            |
| White = Standard White (MT 009-1314) HIGH GLOSS            | N/A            |
| Light Brown = Pantone Light Brown (MT 003-1090) HIGH GLOSS | 1              |
| Dark Brown = Pantone Dark Brown (MT 003-1088) HIGH GLOSS   | 1              |
| Blue = Pantone 2935                                        | 1              |
| Fuel Red = Min & St. Louis Red (MT 008-1312)               | 1              |
| Cab Interior = Sand (MT 015-1210)                          | 1              |