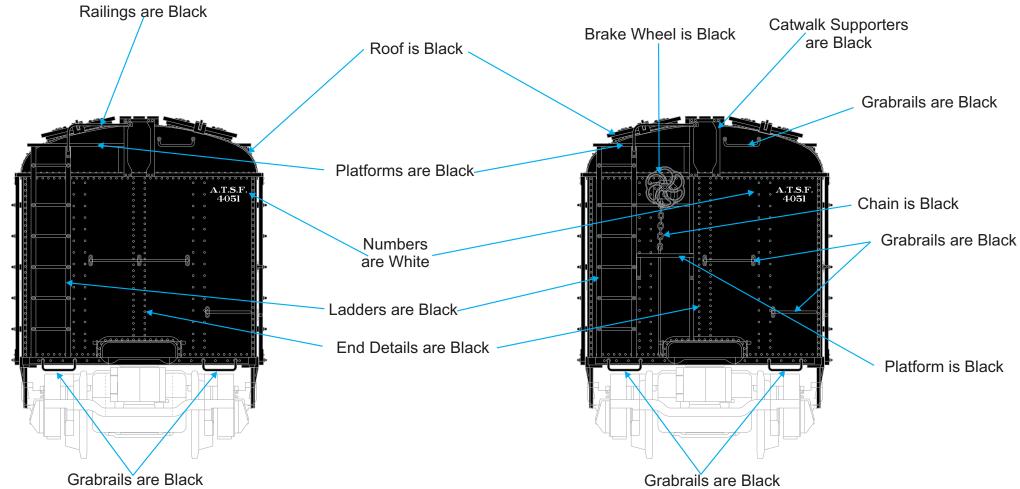

## **Premier - 2021 Special Project Patrick's** Santa Fe (BLACK) R50B Express Reefer Car 20-94554 and 20-94555 **End View** 9/9/2021

Car Number for 20-94554 Car Number for 20-94555 4051 4053

### **PROPERTY OF M.T.H. ELECTRIC TRAINS - CONFIDENTAIL**

#### **Color Guide**

Red = Santa Fe Red (MT 008 Yellow = Santa Fe Yellow (MT Black = Standard Black (MT 0 White = Standard White (MT) Light Brown = Pantone Light B Dark Brown = Pantone Dark E

|                                | <u>Color Priority</u> |
|--------------------------------|-----------------------|
| 3-1264) HIGH GLOSS             | 1                     |
| T 011-1326) HIGH GLOSS         | 1                     |
| 001-1000) HIGH GLOSS           | N/A                   |
| 009-1314) HIGH GLOSS           | N/A                   |
| Brown (MT 003-1090) HIGH GLOSS | 1                     |
| Brown (MT 003-1088) HIGH GLOSS | 1                     |
|                                |                       |