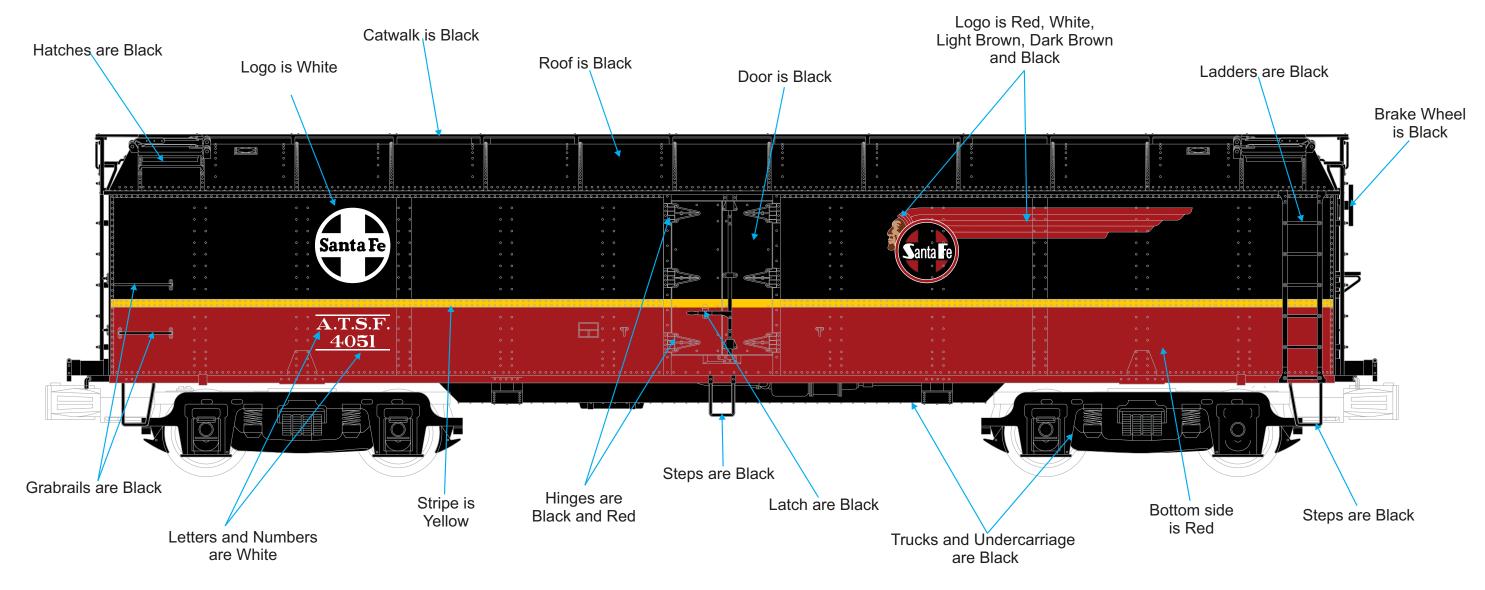

# **Premier - 2021 Special Project Patrick's** Santa Fe (BLACK) R50B Express Reefer Car 20-94554 and 20-94555 **Side View** 9/9/2021

4053

## **PROPERTY OF M.T.H. ELECTRIC TRAINS - CONFIDENTAIL**

### **Color Guide**

Red = Santa Fe Red (MT 008 Yellow = Santa Fe Yellow (MT Black = Standard Black (MT 0 White = Standard White (MT) Light Brown = Pantone Light I Dark Brown = Pantone Dark E

|                                | <u>Color Priority</u> |  |
|--------------------------------|-----------------------|--|
| 3-1264) HIGH GLOSS             | 1                     |  |
| T 011-1326) HIGH GLOSS         | 1                     |  |
| 001-1000) HIGH GLOSS           | N/A                   |  |
| 009-1314) HIGH GLOSS           | N/A                   |  |
| Brown (MT 003-1090) HIGH GLOSS | 1                     |  |
| Brown (MT 003-1088) HIGH GLOSS | 1                     |  |
|                                |                       |  |