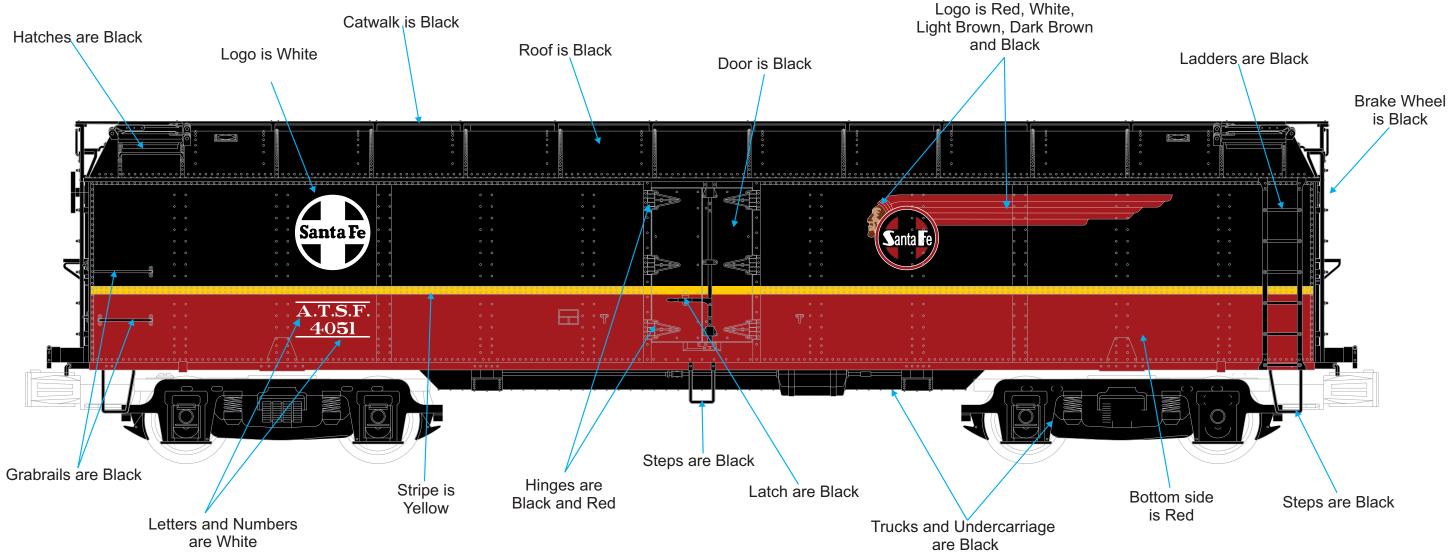

# **Premier - 2021 Special Project Patrick's** Santa Fe (BLACK) R50B Express Reefer Car 20-94554 and 20-94555 **Reversed View** 9/9/2021

| <u>Car Number for 20-</u> | <u>-94554</u> | <u>Car Nur</u> | nber for 20- | <u>94555</u> |
|---------------------------|---------------|----------------|--------------|--------------|
| 4051                      |               |                | 4053         |              |

## **PROPERTY OF M.T.H. ELECTRIC TRAINS - CONFIDENTAIL**

### **Color Guide**

Red = Santa Fe Red (MT 008 Yellow = Santa Fe Yellow (MT Black = Standard Black (MT 0 White = Standard White (MT Light Brown = Pantone Light Dark Brown = Pantone Dark E

|                                | Color Priority |  |
|--------------------------------|----------------|--|
| 3-1264) HIGH GLOSS             | 1              |  |
| T 011-1326) HIGH GLOSS         | 1              |  |
| 001-1000) HIGH GLOSS           | N/A            |  |
| 009-1314) HIGH GLOSS           | N/A            |  |
| Brown (MT 003-1090) HIGH GLOSS | 1              |  |
| Brown (MT 003-1088) HIGH GLOSS | 1              |  |
|                                |                |  |