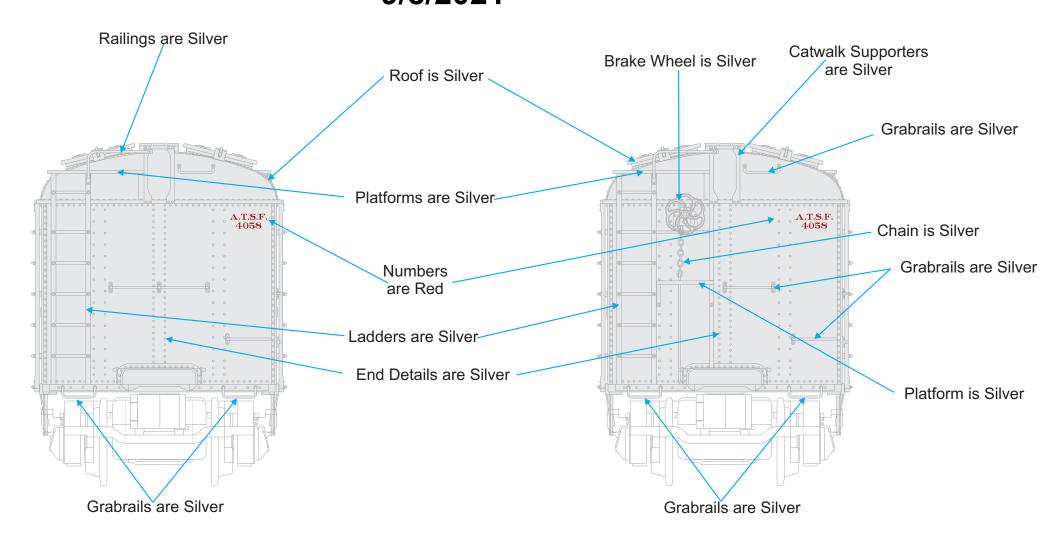

## **Premier - 2021 Special Project Patrick's** Santa Fe R50B Express Reefer Car 20-94556 and 20-94557 **End View** 9/8/2021

Car Number for 20-94556

4058

Car Number for 20-94557

4059

| Color Guide                                     | <b>Color Priority</b> |
|-------------------------------------------------|-----------------------|
| Red = Santa Fe Red (MT 008-1264)                | 1                     |
| Yellow = Santa Fe Yellow (MT 011-1326)          | 1                     |
| Light Brown = Pantone Light Brown (MT 003-1090) | 1                     |
| Dark Brown = Pantone Dark Brown (MT 003-1088)   | 1                     |
| Silver = Standard Silver (MT 012-1206)          | 1                     |
| Black = Standard Black (MT 001-1000)            | N/A                   |

PROPERTY OF M.T.H. ELECTRIC TRAINS -- CONFIDENTIAL