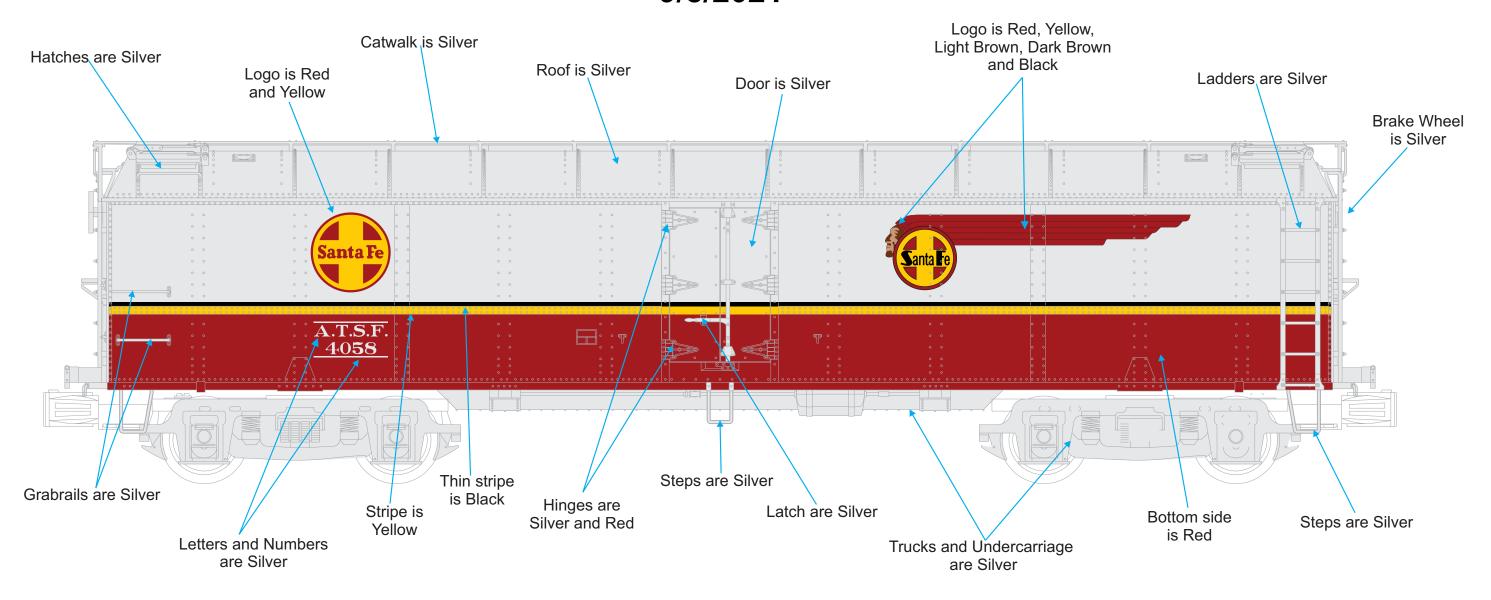

## **Premier - 2021 Special Project Patrick's** Santa Fe R50B Express Reefer Car 20-94556 and 20-94557 **Reversed View** 9/8/2021

Car Number for 20-94557 **Car Number for 20-94556** 4058

Red = Santa Fe Red (MT 008-1264) Yellow = Santa Fe Yellow (MT 011-1326) Light Brown = Pantone Light Brown (MT 003-1090) Dark Brown = Pantone Dark Brown (MT 003-1088) Silver = Standard Silver (MT 012-1206)

Black = Standard Black (MT 001-1000)

**Color Guide** 

PROPERTY OF M.T.H. ELECTRIC TRAINS -- CONFIDENTIAL

**Color Priority** 

N/A

4059