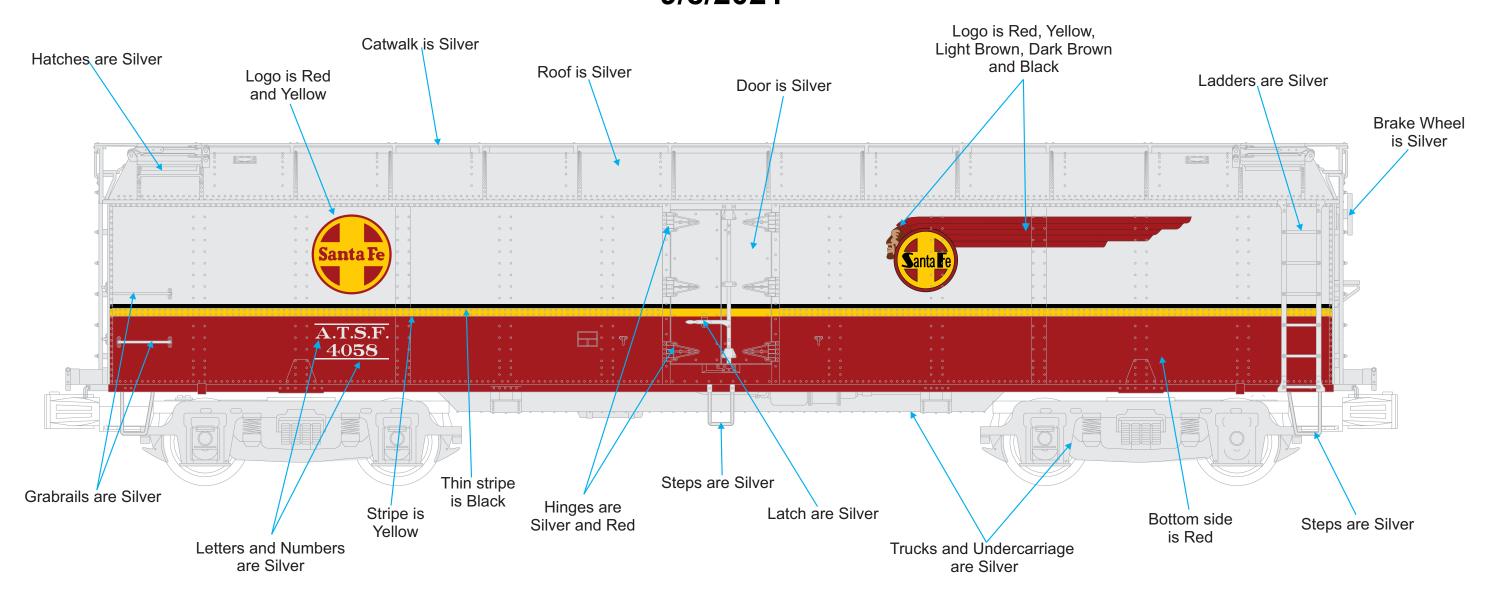

## Premier - 2021 Special Project Patrick's Santa Fe R50B Express Reefer Car 20-94556 and 20-94557 Side View 9/8/2021

## PROPERTY OF M.T.H. ELECTRIC TRAINS -- CONFIDENTIAL

| Color Priority |
|----------------|
| 1              |
| 1              |
| 1              |
| 1              |
| 1              |
| N/A            |
|                |