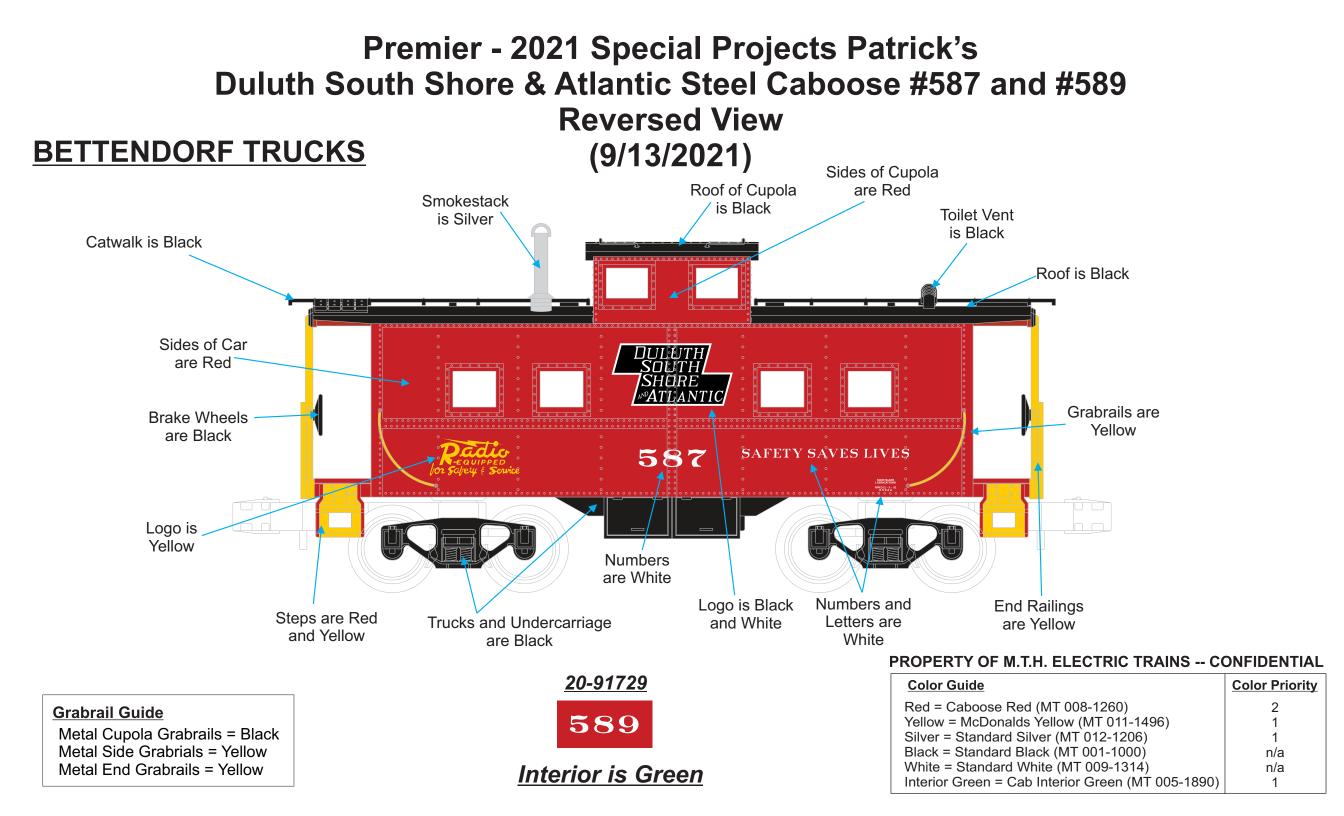

## **PROPERTY OF M.T.H. ELECTRIC TRAINS -- CONFIDENTIAL**

| Color Guide                                       | Color Priority |
|---------------------------------------------------|----------------|
| Red = Caboose Red (MT 008-1260)                   | 2              |
| Yellow = McDonalds Yellow (MT 011-1496)           | 1              |
| Silver = Standard Silver (MT 012-1206)            | 1              |
| Black = Standard Black (MT 001-1000)              | n/a            |
| White = Standard White (MT 009-1314)              | n/a            |
| Interior Green = Cab Interior Green (MT 005-1890) | 1              |

## **Grabrail Guide**

Metal Cupola Grabrails = Black Metal Side Grabrials = Yellow Metal End Grabrails = Yellow

## Interior is Green