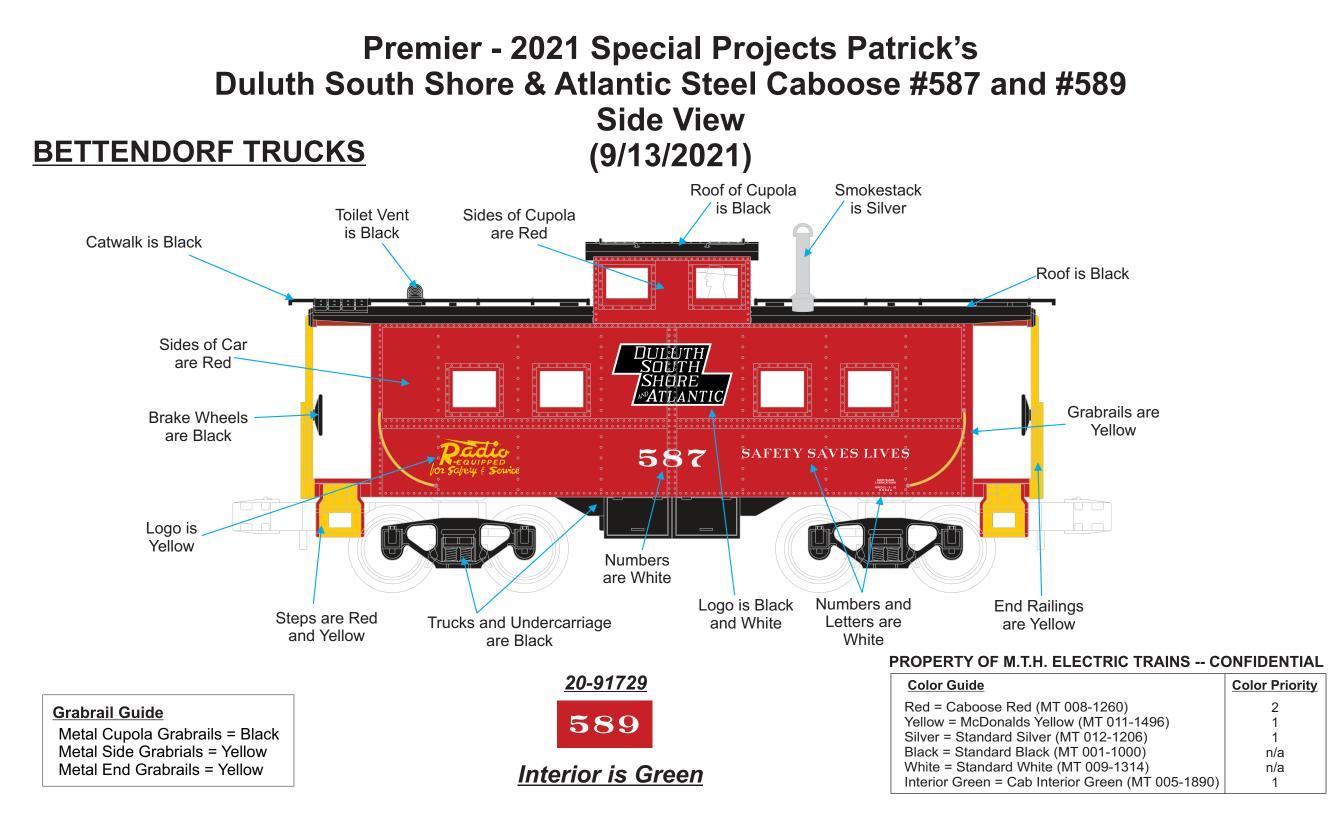

## **PROPERTY OF M.T.H. ELECTRIC TRAINS -- CONFIDENTIAL**

| Color Guide                                       | Color Priority |
|---------------------------------------------------|----------------|
| Red = Caboose Red (MT 008-1260)                   | 2              |
| Yellow = McDonalds Yellow (MT 011-1496)           | 1              |
| Silver = Standard Silver (MT 012-1206)            | 1              |
| Black = Standard Black (MT 001-1000)              | n/a            |
| White = Standard White (MT 009-1314)              | n/a            |
| Interior Green = Cab Interior Green (MT 005-1890) | 1              |

## **Grabrail Guide**

Metal Cupola Grabrails = Black Metal Side Grabrials = Yellow Metal End Grabrails = Yellow

## Interior is Green