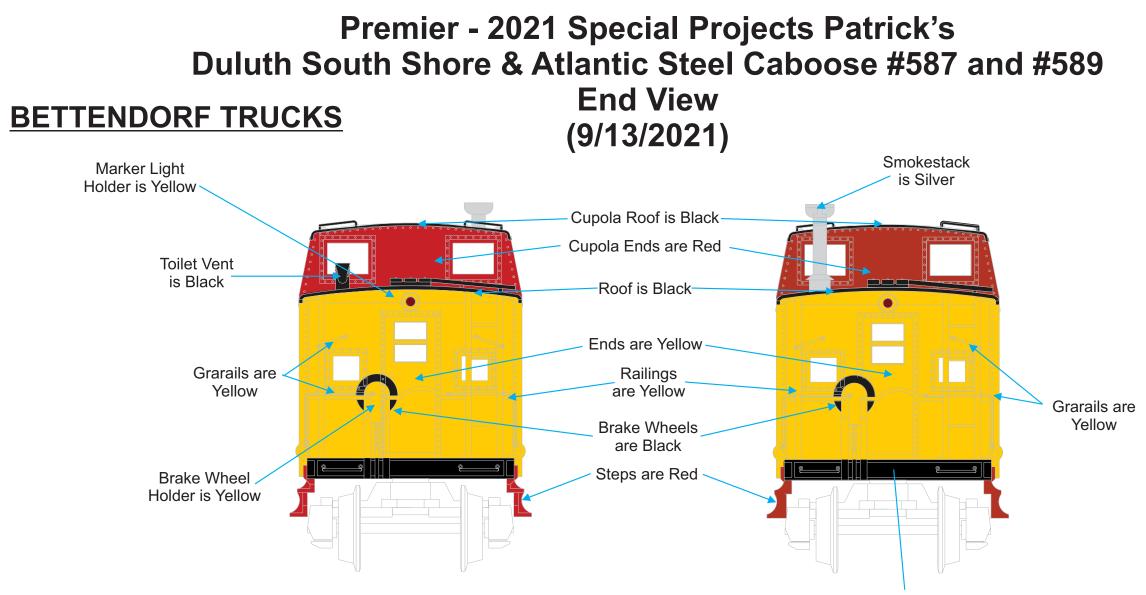

Bottom of End Railing is Black

## **PROPERTY OF M.T.H. ELECTRIC TRAINS -- CONFIDENTIAL**

| Color Guide                                       | Color Priority |
|---------------------------------------------------|----------------|
| Red = Caboose Red (MT 008-1260)                   | 2              |
| Yellow = McDonalds Yellow (MT 011-1496)           | 1              |
| Silver = Standard Silver (MT 012-1206)            | 1              |
| Black = Standard Black (MT 001-1000)              | n/a            |
| White = Standard White (MT 009-1314)              | n/a            |
| Interior Green = Cab Interior Green (MT 005-1890) | 1              |