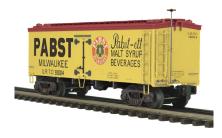

#### 20-94301

36' Woodsided Reefer CarPabst Milwaukee36' Woodsided Reefer Car - Pabst Milwaukee No. 91004, 91006 ...