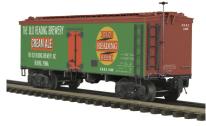

#### 20-94318

36' Woodsided Reefer CarOld Reading Cream Ale36' Woodsided Reefer Car - Old Reading Cream Ale ...