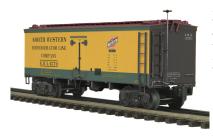

#### 20-94315

36' Woodsided Reefer CarNorth Western Refrigerator Line36' Woodsided Reefer Car - North Western Refrigerator Line No. ...