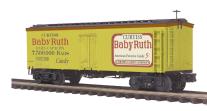

### 20-94306

36' Woodsided Reefer CarBaby Ruth36' Woodsided Reefer Car - Baby Ruth No. 4533,4534 ...