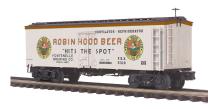

# AS OF 2022-03-09

20-94300

36' Woodsided Reefer CarRobin Hood Beer36' Woodsided Reefer Car - Robin Hood Beer No. 5310, ...