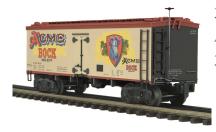

### 20-94309

36' Woodsided Reefer CarLakeshire Cheese36' Woodsided Reefer Car - Lakeshire Cheese No. ...

20-94310

36' Woodsided Reefer CarAcme Bock Beer36' Woodsided Reefer Car - Acme Bock Beer No. ...