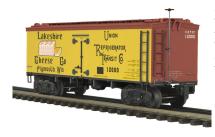

### 20-94309

36' Woodsided Reefer CarLakeshire Cheese36' Woodsided Reefer Car - Lakeshire Cheese No. ...

20-94310

36' Woodsided Reefer CarAcme Bock Beer36' Woodsided Reefer Car - Acme Bock Beer No. ...