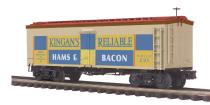

#### 20-94302

36' Woodsided Reefer CarKingan's Reliable36' Woodsided Reefer Car - Kingan's Reliable ( Ham's & ...