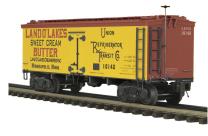

#### 20-94316

36' Woodsided Reefer CarLand O' Lakes36' Woodsided Reefer Car - Land O'Lakes No. ...