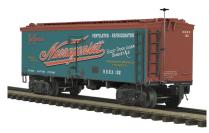

#### 20-94317

36' Woodsided Reefer CarNarragansett Ale36' Woodsided Reefer Car - Narragansett Ale No. ...