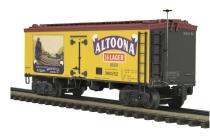

#### 20-94314

36' Woodsided Reefer CarAltoona 36 Lager36' Woodsided Reefer Car - Altoona 36 Lager No. ...