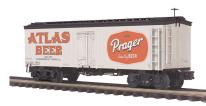

## 20-94304

36' Woodsided Reefer Car Atlas Beer Operating Reefer Car - Atlas Beer Car No. 1891, 1892 ...