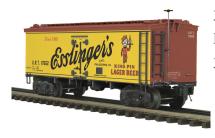

#### 20-94319

36' Woodsided Reefer CarEsslinger's Lager Beer36' Woodsided Reefer Car - Esslinger's Lager Beer ...

20-94320

36' Woodsided Reefer CarUnlettered36' Woodsided Reefer Car - Undecorated No. ...