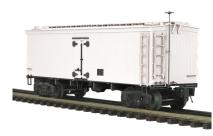

#### 20-94319

36' Woodsided Reefer CarEsslinger's Lager Beer36' Woodsided Reefer Car - Esslinger's Lager Beer ...

20-94320

36' Woodsided Reefer CarUnlettered36' Woodsided Reefer Car - Undecorated No. ...