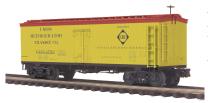

## 20-94303

36' Woodsided Reefer CarPhenix Cheese36' Woodsided Reefer Car - Phenix Cheese No. 23237, 23238 ...