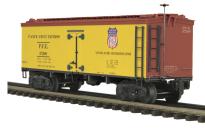

#### 20-94308

36' Woodsided Reefer CarPacific Fruit Express36' Woodsided Reefer Car - Pacific Fruit Express No. ...