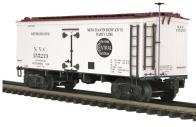

#### 20-94315

36' Woodsided Reefer CarNorth Western Refrigerator Line36' Woodsided Reefer Car - North Western Refrigerator Line No. ...