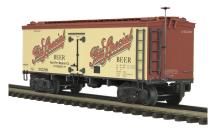

#### 20-94313

36' Woodsided Reefer CarFort Pitt Brewing36' Woodsided Reefer Car - Fort Pitt Brewing No. ...