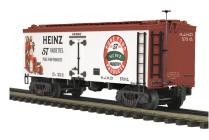

#### 20-94321

36' Woodsided Reefer CarHeinz36' Woodsided Reefer Car - Heinz (Pure Foods 1931) ...