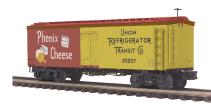

## 20-94303

36' Woodsided Reefer CarPhenix Cheese36' Woodsided Reefer Car - Phenix Cheese No. 23237, 23238 ...