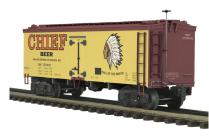

#### 20-94311

36' Woodsided Reefer CarChief Beer36' Woodsided Reefer Car - Chief Beer No. ...