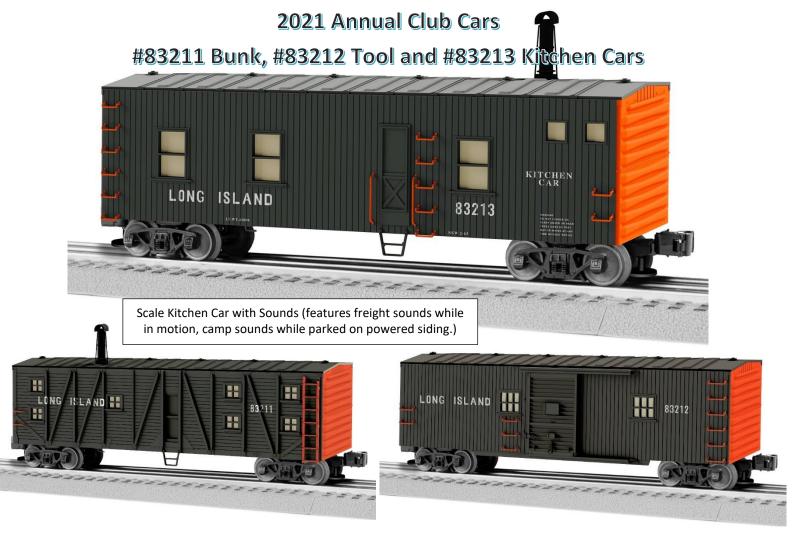

### NLOE's Long Island Scale MOW Cars by Lionel®

The Nassau Lionel Operating Engineers has in-stock our 2021 Long Island Maintenance of Way (MOW) Bunk, Tool and Kitchen cars. Designed to commemorate the hard-working train crews that built our railroad over the years. This car was designed by NLOE with Lionel. This is a unique set that will complement both steam and diesel consist. The perfect addition to your work train or as a trackside scene, our cars feature LED illumination.

- Interior illumination
- Die-cast trucks and couplers
- Easy conversion to scale couplers
- Rail Line: Long Island
- Road Numbers: 83211, 83212 and 83213

- Gauge: O Gauge
- Scale Type: Scale
- Brand: Lionel Trains
- Power: Electric
- Min Curve: 031
- Dimensions: 11 1/4"

#### Kitchen Car only:

- Plays realistic train sounds while moving and camp scene dialog while stationary.
- Volume Control
- Max/Min Switch

Only 200 of each car were produced, and only 30 to 50 of each car are still available as of March 2023. Orders are first come / first served basis. Immediate delivery. As part of your purchase, you will automatically be enrolled as an Associate Member of the NLOE.