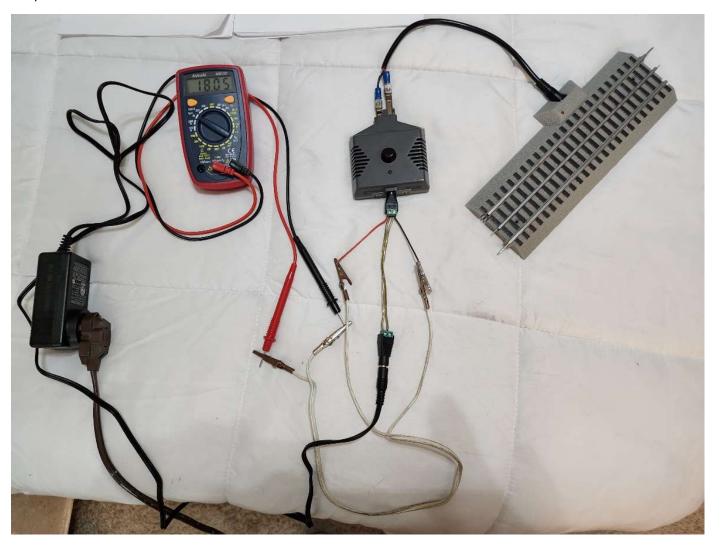

Moved meter to adapter, 2.1 mm x 5 mm, input to Lock-On shows 18 volts from Fast Track Transformer. Remote buttons have not been pressed. Adapter from Lock-On to Fast Track is 2.5 mm x 5.1 mm.

IR Lock-On connected to track, button on IR remote is being pressed, no green light on lock-on and no track voltage. Lock-On is not functional.