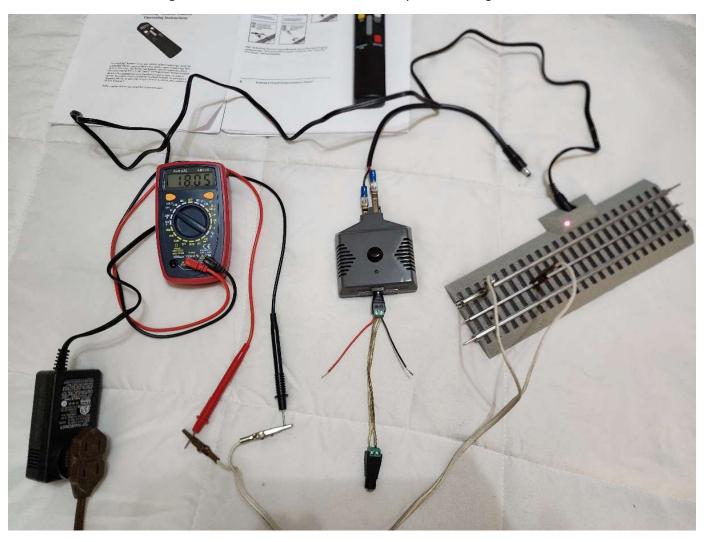

## RAIL KING IR REMOTE CONTROL TEST

The Rail King manual was used to direct the set up and a Rail King Loco Sound Manual which includes the IR Remote.

Fast Track connected, red light is on, and 18 volts from rails. Basic system working.

Moved meter to adapter, 2.1 mm x 5 mm, input to Lock-On shows 18 volts from Fast Track Transformer. Remote buttons have not been pressed. Adapter from Lock-On to Fast Track is 2.5 mm x 5.1 mm.

IR Lock-On connected to track, button on IR remote is being pressed, no green light on lock-on and no track voltage. Lock-On is not functional.