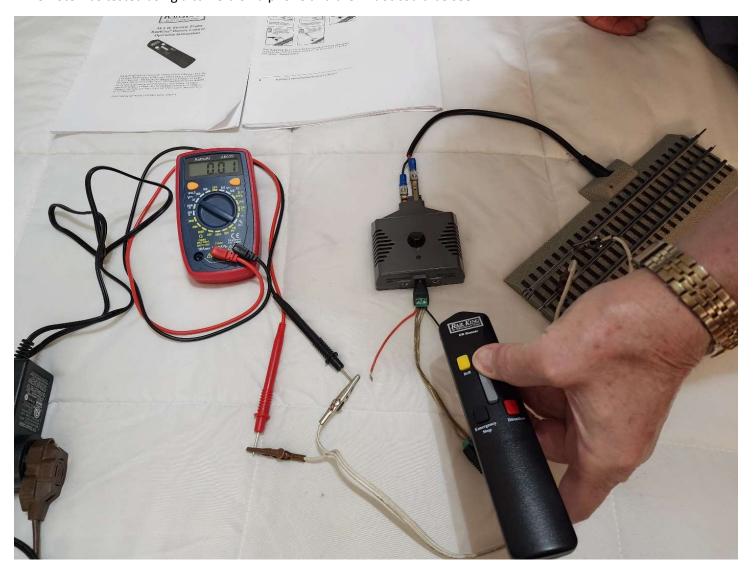

Moved meter to adapter, 2.1 mm x 5 mm, input to Lock-On shows 18 volts from Fast Track Transformer. Remote buttons have not been pressed. Adapter from Lock-On to Fast Track is 2.5 mm x 5.1 mm.

IR Lock-On connected to track, button on IR remote is being pressed, no green light on lock-on and no track voltage. Lock-On is not functional.

IR Remote was tested using a camera on a phone and the IR dot could be seen.