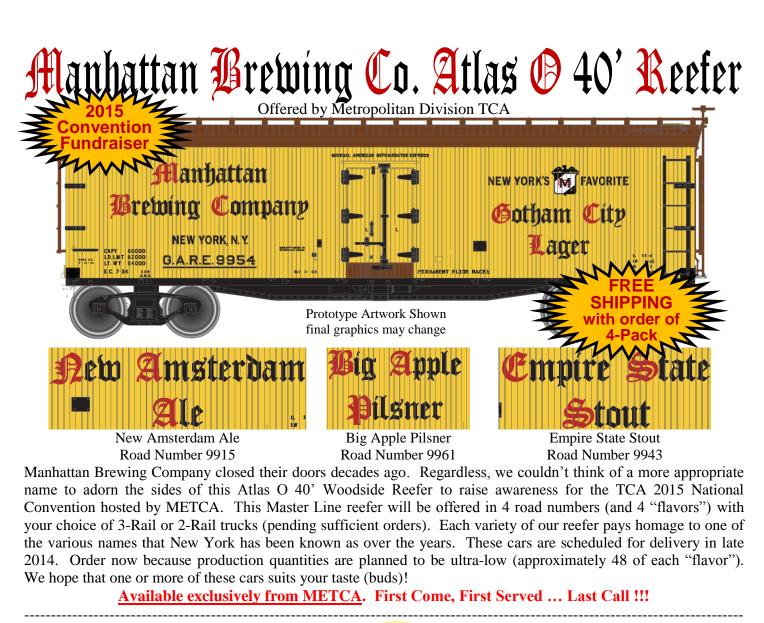

All checks or money orders must be in U.S. funds.

**METCA Division Car** Mail to:

> c/o Stuart Rankin 6 Packard Drive

Middletown, NJ 07748

Questions? Email: DivisionCar@METCA.org

Moka checks navable to METCA.

es 3 cars is \$25 car

Order Form Online at www.METCA.org

Variety)

| wake checks payable to wi |                                |  |  |  |  |  |
|---------------------------|--------------------------------|--|--|--|--|--|
| 2015                      | Shipping Charge                |  |  |  |  |  |
| NATIONAL CONVENTION       | 1 car is \$10, 2 cars is \$19, |  |  |  |  |  |
| JUNE 20-28                | Add \$4 for each additional    |  |  |  |  |  |
|                           | Free on 4-Packs (1 of each     |  |  |  |  |  |

| cut here                     | cut here