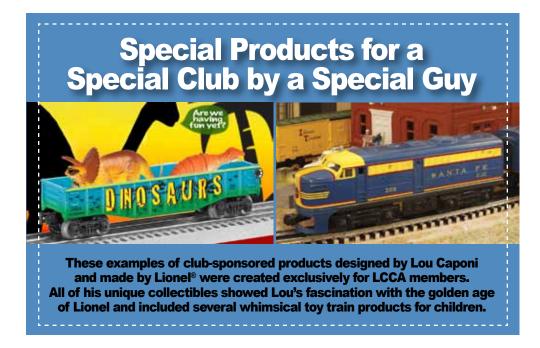

## Certificate of Authenticity Lou Caponi Signature Edition – Coal Train Set

Because of illness driven by complications from diabetes, Lou passed away in July 2013 before he could accept the office of LCCA President for a two-year term. This Coal Train Set was designed by Lou in collaboration with Lionel® as the manufacturer, but it was unfinished and "in the pipeline" at his passing. The club has dedicated this train set to honor his service to LCCA as an officer and leader.