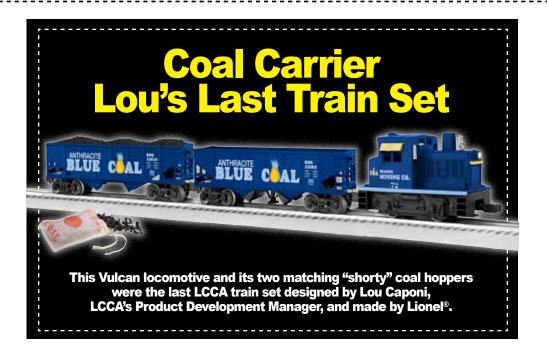

## Certificate of Authenticity Lou Caponi Signature Edition – Coal Train Set

Because of illness driven by complications from diabetes, Lou passed away in July 2013 before he could accept the office of LCCA President for a two-year term. This Coal Train Set was designed by Lou in collaboration with Lionel® as the manufacturer, but it was unfinished and "in the pipeline" at his passing. The club has dedicated this train set to honor his service to LCCA as an officer and leader.

The Lou Caponi Signature Edition – Coal Train Set bears respectful memorial packaging and includes a color-matched billboard frame and these accompanying billboard inserts. The production run is limited to 500 units for members.