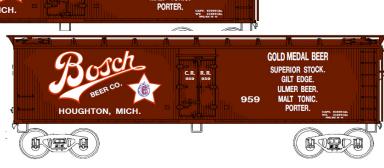

## NORTHERN MICHIGAN RAILROAD CLUB

Accepting Orders for our 8th Annual Club Car COPPER RANGE RAILROAD BOSCH BREWING COMPANY 40' Composite Refrigeration Car

GOLD MEDAL BEER
SUPERIOR STOCK.
GILT EDGE.
ULMER BEER.
957 MALT TONIC.
PORTER.

- > Available in two different Road Numbers with Brewery Location; 957 Lake Linden or 959 Houghton
- > Prototypically Accurate Lettering and graphics
- > Custom Decorated by Buffalo Creek Graphics
- > Anticipate Delivery; November 2014