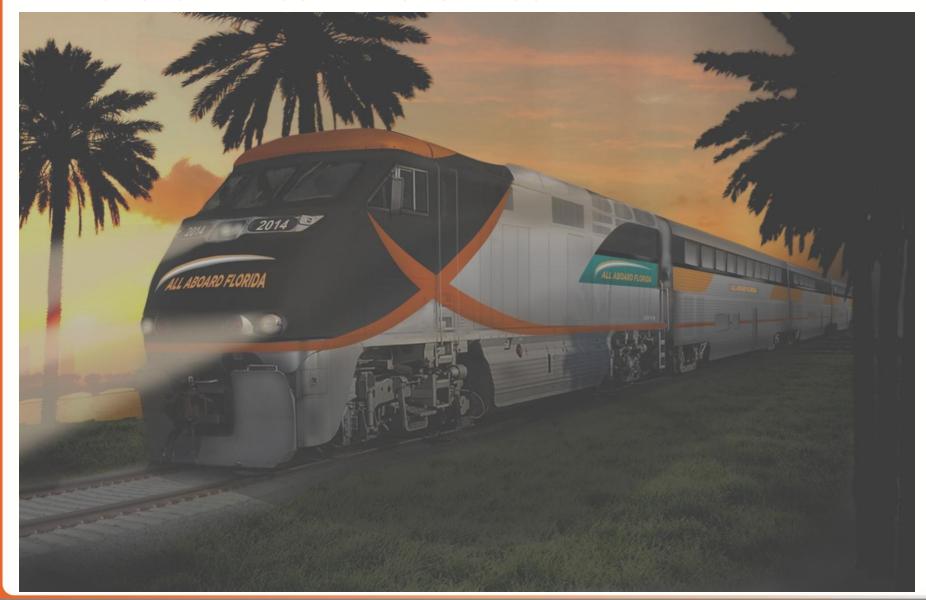

## All Aboard Florida Hi-Level Fleet

#### 5 Car Train Set

TOTAL SEATS: 398 + 5 ADA SEATS 116 +2 ADA BUSINESS SEATS, 282+3 ADA COACH SEATS

**x2** 

**EMD F59PHI Locomotive** 

**x1** 

**Business Class** 

**x1** 

**Business Lounge** 

**x3** 

Coach

#### 6 Car Train Set

TOTAL SEATS: 398 + 5 ADA SEATS, 44 DINER SEATS (NON REVENUE) 116 +2 ADA BUSINESS SEATS, 282+3 ADA COACH SEATS