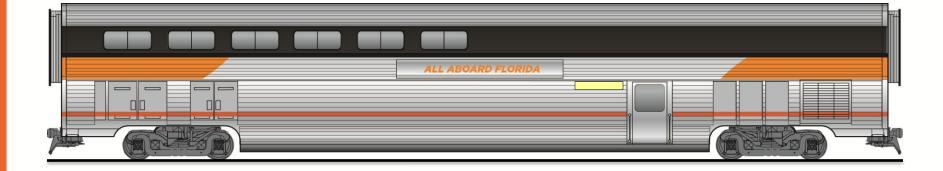

+1 ADA SEATS

LOWER LEVEL: 4 QUAD SEATS, 10 SEATS, 1 ADA







#### Concept Design – Business Lounge Interior

**Section View** 



Walk Up Galley



Upper Staircase Glass Partition



Business Lounge Seating Concept





**Bar Height Seating** 

**Attendant Office** 









## Concept Design – Business Lounge Seating

BUSINESS LOUNGE CLASS COLOR & MATERIALS











## Concept Design - Coach Exterior







#### Concept Design - Coach Interior

**Upper Level - Top View** 



Lower Level - Top View



TOTAL SEATS: 94+1 ADA SEATS

UPPER LEVEL: 8 QUAD SEATS, 70 SEATS







### Concept Design - Coach Interior





Luggage Tower





**Coach Seating Concept** 

### Concept Design - Coach Interior

COACH CLASS COLOR & MATERIALS











## Concept Design – Diner/Lounge/Galley Exterior







# Concept Design – Diner/Lounge/Galley Interior

Top View

**UPPER LEVEL** 







## Concept Design - Diner/Lounge/Galley Interior









- -Exclusive Atmosphere
- -Bright Color Galley accents, Wood Diner accents
- -Full Service Lower Level Kitchen Galley

















# Concept Design – Diner/Lounge/Galley Interior











## No Lift Required



Platform Level Boarding