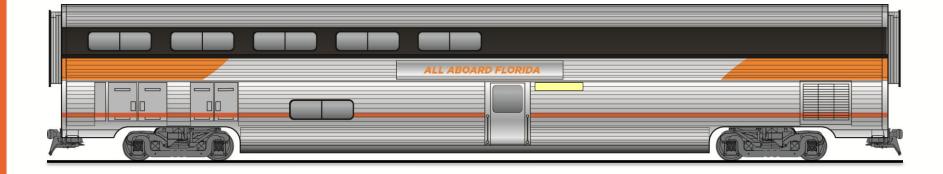

ADA SEATS, 44 DINER SEATS (NON REVENUE) 116 +2 ADA BUSINESS SEATS, 282+3 ADA COACH SEATS







## 7th Car – Glass Top Lounge Options

#### Glass Top Business Lounge



#### Glass Top Diner Lounge Galley









## Concept Design – Business Exterior









#### Concept Design – Business Interior

Upper Level - Top View



Lower Level - Top View



**TOTAL SEATS: 78+1 ADA SEATS** 

LOWER LEVEL: 4 QUAD SEATS, 10 SEATS, 1 ADA







#### Concept Design – Business Interior

Section View



**Attendant Galley** 



**Business Class** Seat Meal Service

**Business Class Seating Concept** 





**ADA** Accessible Bathroom



Dumb Waiter





Bike/Luggage Racks

## Concept Design - Business Seating

**BUSINESS CLASS COLOR & MATERIALS** 











## Concept Design – Business Lounge Exterior







#### Concept Design – Business Lounge Interior

Upper Level - Top View



Lower Level - Top View



TOTAL SEATS: 38+1 ADA SEATS

LOWER LEVEL: 4 QUAD SEATS, 10 SEATS, 1 ADA







#### Concept Design – Business Lounge Interior

**Section View** 



Walk Up Galley



Upper Staircase Glass Partition



Business Lounge Seating Concept





**Bar Height Seating** 

**Attendant Office** 









## Concept Design – Business Lounge Seating

BUSINESS LOUNGE CLASS COLOR & MATERIALS











## Concept Design - Coach Exterior







#### Concept Design - Coach Interior

**Upper Level - Top View** 



Lower Level - Top View



TOTAL SEATS: 94+1 ADA SEATS

UPPER LEVEL: 8 QUAD SEATS, 70 SEATS







### Concept Design - Coach Interior





Luggage Tower





**Coach Seating Concept** 

### Con