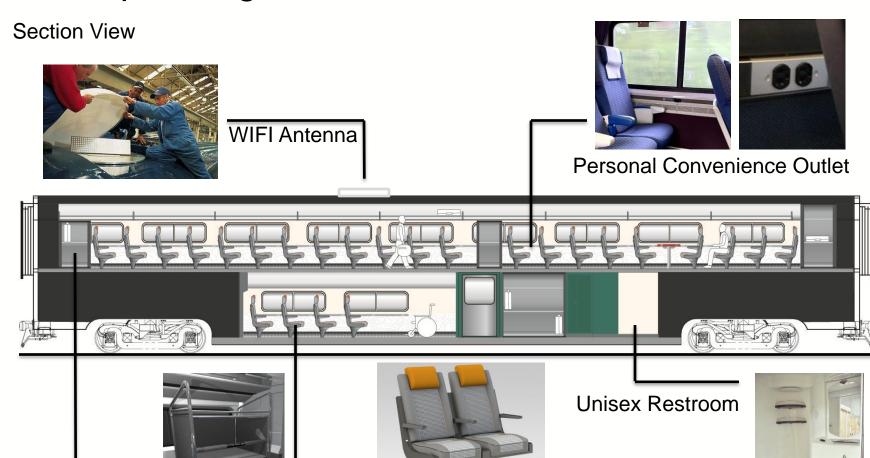

#### Concept Design – Business Interior

Section View

**Attendant Galley** 

**Business Class** Seat Meal Service

**Business Class Seating Concept** 

**ADA** Accessible Bathroom

Dumb Waiter

Bike/Luggage Racks