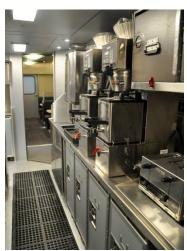

## Concept Design - Diner/Lounge/Galley Interior

- -Exclusive Atmosphere
- -Bright Color Galley accents, Wood Diner accents
- -Full Service Lower Level Kitchen Galley