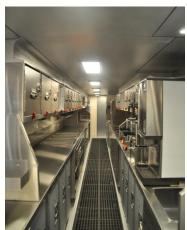

#### Glass Top Diner Lounge Galley

## Concept Design - Diner/Lounge/Galley Interior

- -Exclusive Atmosphere
- -Bright Color Galley accents, Wood Diner accents
- -Full Service Lower Level Kitchen Galley