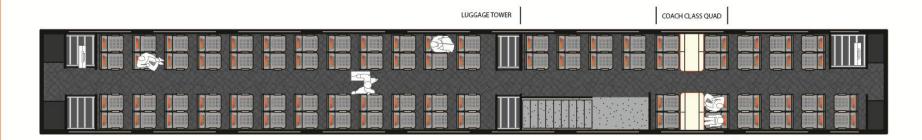

## Concept Design - Coach Exterior

#### Concept Design - Coach Interior

**Upper Level - Top View** 

Lower Level - Top View

TOTAL SEATS: 94+1 ADA SEATS

UPPER LEVEL: 8 QUAD SEATS, 70 SEATS

### Concept Design - Coach Interior

Luggage Tower

**Coach Seating Concept** 

### Concept Design - Coach Interior

COACH CLASS COLOR & MATERIALS