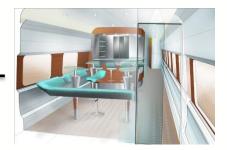

#### Glass Top Diner Lounge Galley

## Concept Design - Diner/Lounge/Galley Interior

- -Exclusive Atmosphere
- -Bright Color Galley accents, Wood Diner accents
- -Full Service Lower Level Kitchen Galley