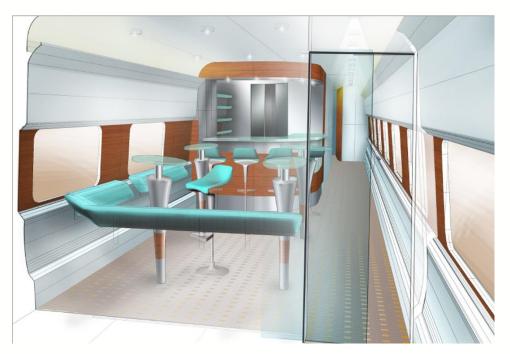

## Concept Design – Business Lounge Exterior

#### Concept Design – Business Lounge Interior

Upper Level - Top View

Lower Level - Top View

TOTAL SEATS: 38+1 ADA SEATS

LOWER LEVEL: 4 QUAD SEATS, 10 SEATS, 1 ADA

#### Concept Design – Business Lounge Interior

**Section View** 

Walk Up Galley

Upper Staircase Glass Partition

Business Lounge Seating Concept

**Bar Height Seating** 

**Attendant Office** 

## Concept Design – Business Lounge Seating

BUSINESS LOUNGE CLASS COLOR & MATERIALS