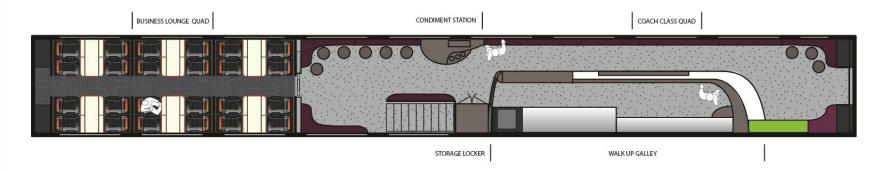

#### Concept Design – Business Lounge Interior

Upper Level - Top View

Lower Level - Top View

TOTAL SEATS: 38+1 ADA SEATS

LOWER LEVEL: 4 QUAD SEATS, 10 SEATS, 1 ADA

#### Concept Design – Business Lounge Interior

**Section View** 

Walk Up Galley

Upper Staircase Glass Partition

Business Lounge Seating Concept

**Bar Height Seating** 

**Attendant Office** 