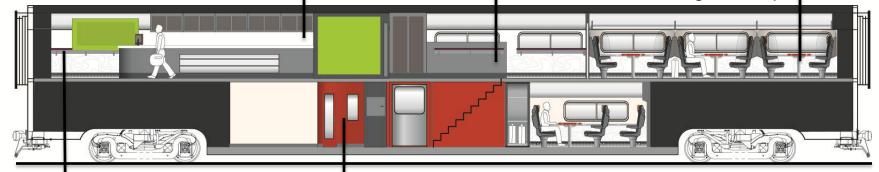

#### Concept Design – Business Interior

Section View

**Attendant Galley** 

**Business Class** Seat Meal Service

**Business Class Seating Concept** 

**ADA** Accessible Bathroom

Dumb Waiter

Bike/Luggage Racks

#### Concept Design – Business Lounge Interior

**Section View** 

Walk Up Galley

Upper Staircase Glass Partition

Business Lounge Seating Concept

**Bar Height Seating** 

**Attendant Office** 

### Concept Design - Coach Interior

Luggage Tower

**Coach Seating Concept** 

## Concept Design - Diner/Lounge/Galley Interior

- -Exclusive Atmosphere
- -Bright Color Galley accents, Wood Diner accents
- -Full Service Lower Level Kitchen Galley