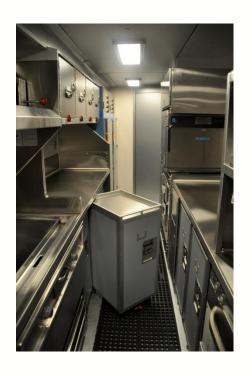

#### Glass Top Diner Lounge Galley

## Concept Design - Diner/Lounge/Galley Interior

- -Exclusive Atmosphere
- -Bright Color Galley accents, Wood Diner accents
- -Full Service Lower Level Kitchen Galley