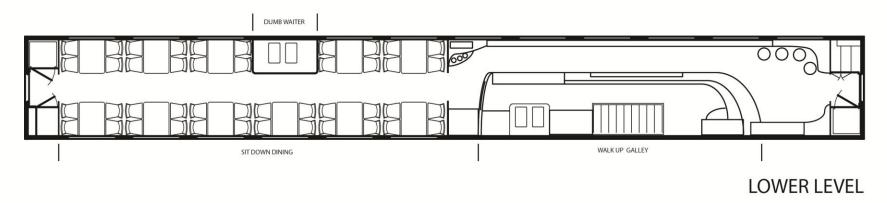

# Concept Design – Diner/Lounge/Galley Interior

Top View

**UPPER LEVEL** 

## Concept Design - Diner/Lounge/Galley Interior

- -Exclusive Atmosphere
- -Bright Color Galley accents, Wood Diner accents
- -Full Service Lower Level Kitchen Galley