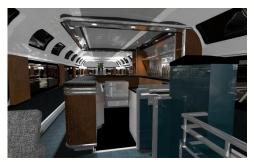

lley



Upper Staircase Glass Partition



Business Lounge Seating Concept





**Bar Height Seating** 

**Attendant Office** 









## Concept Design – Business Lounge Seating

BUSINESS LOUNGE CLASS COLOR & MATERIALS











## Concept Design - Coach Exterior







#### Concept Design - Coach Interior

**Upper Level - Top View** 



Lower Level - Top View



TOTAL SEATS: 94+1 ADA SEATS

UPPER LEVEL: 8 QUAD SEATS, 70 SEATS







### Concept Design - Coach Interior





Luggage Tower





**Coach Seating Concept** 

### Concept Design - Coach Interior

COACH CLASS COLOR & MATERIALS











## Concept Design – Diner/Lounge/Galley Exterior







# Concept Design – Diner/Lounge/Galley Interior

Top View

**UPPER LEVEL** 







## Concept Design - Diner/Lounge/Galley Interior









- -Exclusive Atmosphere
- -Bright Color Galley accents, Wood Diner accents
- -Full Service Lower Level Kitchen Galley

















# Concept Design – Diner/Lounge/Galley Interior











## No Lift Required



Platform Level Boarding