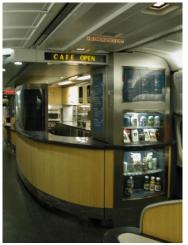

#### Glass Top Diner Lounge Galley

## Concept Design - Diner/Lounge/Galley Interior

- -Exclusive Atmosphere
- -Bright Color Galley accents, Wood Diner accents
- -Full Service Lower Level Kitchen Galley