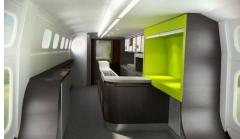

## Concept Design - Diner/Lounge/Galley Interior

- -Exclusive Atmosphere
- -Bright Color Galley accents, Wood Diner accents
- -Full Service Lower Level Kitchen Galley