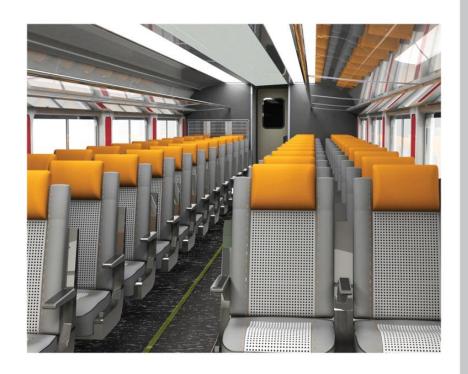

evel - Top View



Lower Level - Top View



TOTAL SEATS: 38+1 ADA SEATS

LOWER LEVEL: 4 QUAD SEATS, 10 SEATS, 1 ADA







#### Concept Design – Business Lounge Interior

**Section View** 



Walk Up Galley



Upper Staircase Glass Partition



Business Lounge Seating Concept





**Bar Height Seating** 

**Attendant Office** 









## Concept Design – Business Lounge Seating

BUSINESS LOUNGE CLASS COLOR & MATERIALS











## Concept Design - Coach Exterior







#### Concept Design - Coach Interior

**Upper Level - Top View** 



Lower Level - Top View



TOTAL SEATS: 94+1 ADA SEATS

UPPER LEVEL: 8 QUAD SEATS, 70 SEATS







### Concept Design - Coach Interior





Luggage Tower





**Coach Seating Concept** 

### Concept Design - Coach Interior

COACH CLASS COLOR & MATERIALS











## Concept Design – Diner/Lounge/Galley Exterior







# Concept Design – Diner/Lounge/Galley Interior

Top View

**UPPER LEVEL** 







## Concept Design - Diner/Lounge/Galley Interior









- -Exclusive Atmosphere
- -Bright Color Galley accents, Wood Diner accents
- -Full Service Lower Level Kitchen Galley

















# Concept Design – Diner/Lounge/Galley Interior











## No Lift Required



Platform Level Boarding