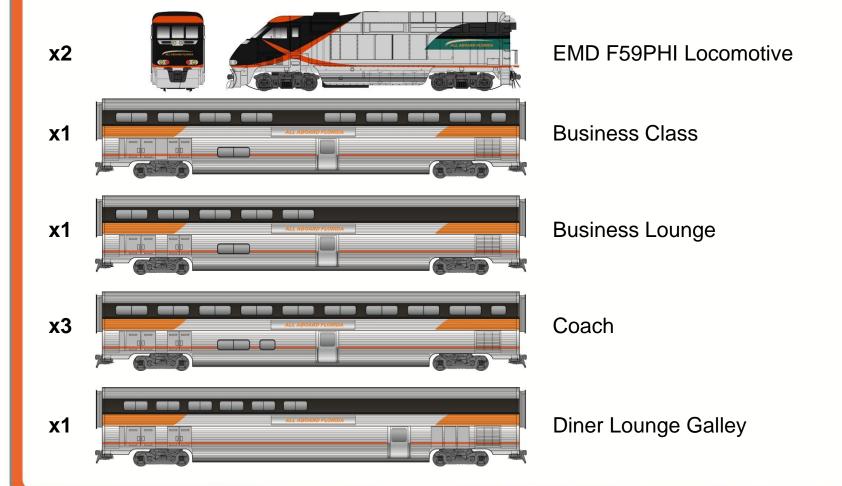

## All Aboard Florida Hi-Level Fleet

#### 5 Car Train Set

TOTAL SEATS: 398 + 5 ADA SEATS 116 +2 ADA BUSINESS SEATS, 282+3 ADA COACH SEATS

**x2** 

**EMD F59PHI Locomotive** 

**x1** 

**Business Class** 

**x1** 

**Business Lounge** 

**x3** 

Coach

#### 6 Car Train Set

TOTAL SEATS: 398 + 5 ADA SEATS, 44 DINER SEATS (NON REVENUE) 116 +2 ADA BUSINESS SEATS, 282+3 ADA COACH SEATS