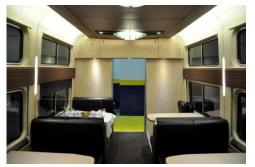

#### Concept Design – Business Lounge Interior

**Section View** 

Walk Up Galley

Upper Staircase Glass Partition

Business Lounge Seating Concept

**Bar Height Seating** 

**Attendant Office** 