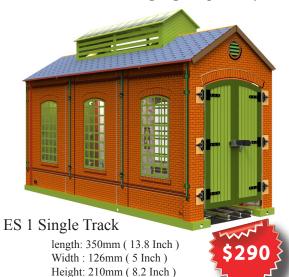

## **MODULAR ENGINE SHED**

The Best Tinplate Since 1966

A traditional O gauge tinplate style Modular Engine Shed suitable for all known locomotives

ES 2 Double Track

length: 350mm (13.8 Inch) Width: 231(9 Inch) Height: 232mm (9.1 Inch)

- \* Fully Assembled
- \* Double doors on both ends
- \* Printed acryllic windows
- \* Interior Details and illumination
- \* Tin Printing inspired by Hornby original sheds.
- \* Single length sheds suitable for all non-tender engines.
- \* Add an extension for tender locos of all known types and makes.
- \* ES 2 Fits a Hornby parallel track or a 0-54 switch with a counter 0-54 curve