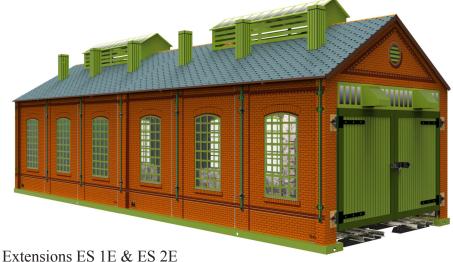

- \* Length with extension: 700mm (27.5 Inch)
- \* Extensions available for both Single and Double track versions
- \* Suitable for Tender Loco's of all known types and make
- \* Parallel extensions available on request

**Detailed Interior** 

ES 1E \$150

ES 2E \$219

ES 2+ ES 2E

All prices excluding P&P