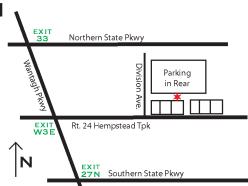

## **Directions:**

We are located in Levittown beneath Cue Nine on Hempstead Turnpike. (2953 Hempstead Turnpike, Levittown NY 11756) From the Wantagh Parkway, take Hempstead Turnpike (RT. 24) east toward Levittown. Make a left at the 4th traffic light (Division Ave) Make a right turn into the parking lot behind the fitness club. You will see the sign for the club at the end of the row of stores.

Our entrance is located to the right of the door to Cue Nine in the rear of the building.

\*Please note, we are located in a basement and are not handicapped accessible.

Scan the bar code with your smartphone for fast access to our web site.