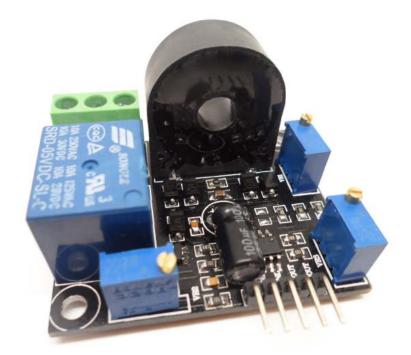

## specifications

- size: length 48mmX width 40mmX high 30mm
- the main chip: LM393 operational amplifier, transformer
- working voltage: DC5V

### characteristics:

- with the current analog signal output, signal output or relay switch output;
- the current detection range AC5A;
- the current detection resolution can change the parameter settings;
- the output flow switch signal output;
- the flow signal setting critical point adjustable, set the resolution 0.5A;
- with mounting holes, easy to install;
- the sampling of the current conversion of analog signal output, can be connected to the ADC, TTL level signal output, can be connected with the single-chip IO port control.
- Application: intelligent car motor over-current detection, blocking protection, short circuit protection, current detection detection of teaching demonstration and other occasions, the two development;

# **0-20A AC current sensor**