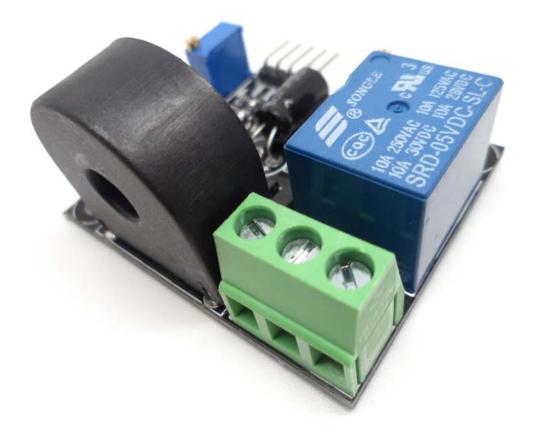

## specifications

- size: length 48mmX width 40mmX high 30mm
- the main chip: LM393 operational amplifier, transformer
- working voltage: DC5V

### characteristics:

- with the current analog signal output, signal output or relay switch output;
- the current detection range AC5A;
- the current detection resolution can change the parameter settings;
- the output flow switch signal output;
- the flow signal setting critical point adjustable, set the resolution 0.5A;
- with mounting holes, easy to install;
- the sampling of the current conversion of analog signal output, can be connected to the ADC, TTL level signal output, can be connected with the single-chip IO port control.
- Application: intelligent car motor over-current detection, blocking protection, short circuit protection, current detection detection of teaching demonstration and other occasions, the two development;

# **0-20A AC current sensor**