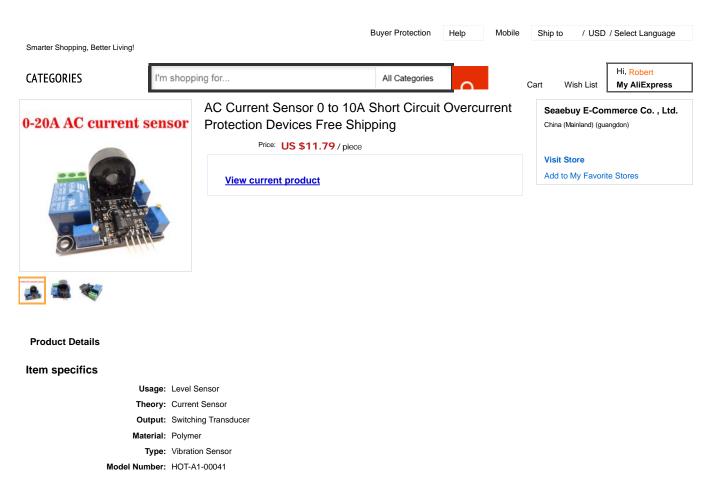

## specifications

- size: length 48mmX width 40mmX high 30mm
- the main chip: LM393 operational amplifier, transformer
- working voltage: DC5V

### characteristics:

- with the current analog signal output, signal output or relay switch output;
- the current detection range AC5A;
- the current detection resolution can change the parameter settings;
- the output flow switch signal output;
- the flow signal setting critical point adjustable, set the resolution 0.5A;
- with mounting holes, easy to install;
- the sampling of the current conversion of analog signal output, can be connected to the ADC, TTL level signal output, can be connected with the single-chip IO port control.
- Application: intelligent car motor over-current detection, blocking protection, short circuit protection, current detection detection of teaching demonstration and other occasions, the two development;

# **0-20A AC current sensor**