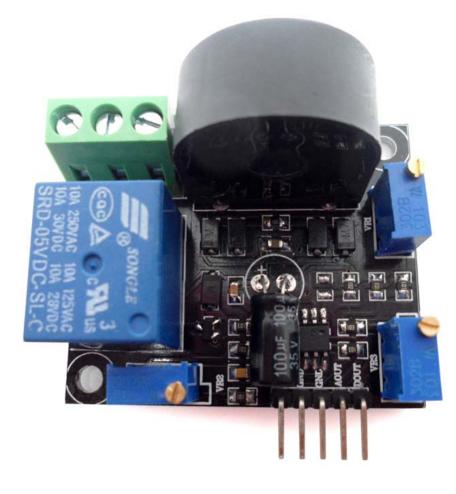

## specifications

- size: length 48mmX width 40mmX high 30mm
- the main chip: LM393 operational amplifier, transformer
- working voltage: DC5V

### characteristics:

- with the current analog signal output, signal output or relay switch output;
- the current detection range AC5A;
- the current detection resolution can change the parameter settings;
- the output flow switch signal output;
- the flow signal setting critical point adjustable, set the resolution 0.5A;
- with mounting holes, easy to install;
- the sampling of the current conversion of analog signal output, can be connected to the ADC, TTL level signal output, can be connected with the single-chip IO port control.
- Application: intelligent car motor over-current detection, blocking protection, short circuit protection, current detection detection of teaching demonstration and other occasions, the two development;

# **0-20A AC current sensor**