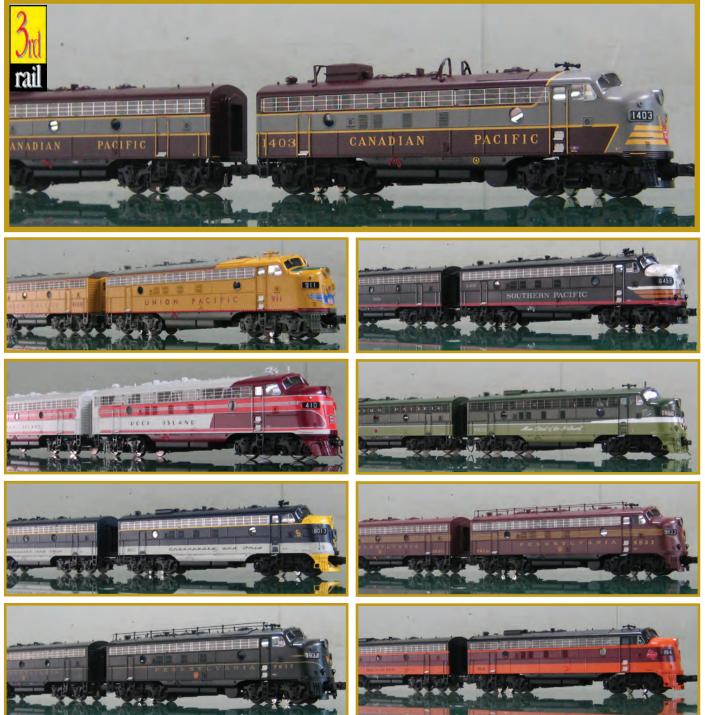

## **PRESENTING FP-7** Diesels

High Quality, Super Detailed and Scale Accurate. ABS Body, Die Cast Trucks, Fixed Pilot, All Drivers Powered and Full Cab Interior Lighted, Horizontal CANON Motor Design (NO CHINA DRIVE), These fantastic models will perform smoothly and powerfully just like the prototye. 2 Rail: QSI "Titan" DCC/DC with 64 Channel Digital Sound.
3 Rail: ERR Cruise, TMCC, F Unit NEW OEM Railsounds, Sunset Smoke. Made to your reservations... Shorter Dummy Couplers in Each 3R Box - Easily Converted to Kadee Scale Couplers
CP is Perfect for "The Canadian". SP "Black Widow", UP, C&O, ACL, WP, RI, Milwaukee, NP, Reading, Southern, PRR Tuscan or Single Stripe Green, the list goes on. Get your favorite Road, All A units Powered and Sold Separately.