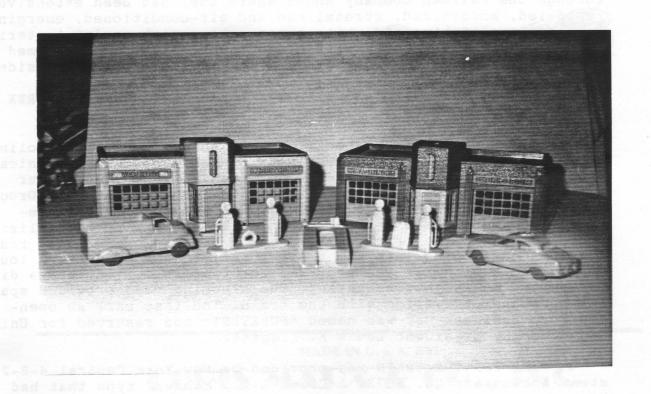

Many

Top of the box has green border and green circle in middle with the letter M. (S. Anderson collection)