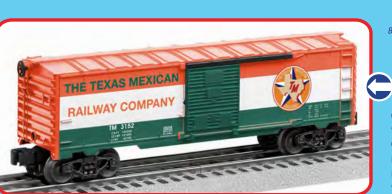

## "Made in the USA" Lionel Traditional O Gauge Texas Mexican Railway Boxcar

Chartered in 1881, the Texas Mexican Railway has a long history of transporting goods across southern Texas between Laredo and Corpus Christi. The colorful paint scheme is based on the colors used for the railroad's cabooses and passenger cars. This car is the first offering for TCA members in many years that is in the great tradition of colorful "made in the USA" Lionel cars, and will certainly stand out in any O gauge collection.