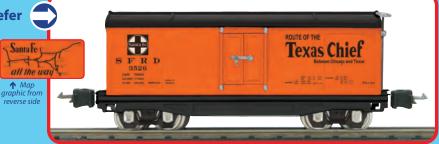

TCA is also offering a version of this car in Standard Gauge! The Texas Chief was the Texas version of the Super Chief. Passengers could ride daily from Chicago to Galveston, Texas in comfort and style. Always a popular train, it ran until 1979, a full eight years after Amtrak took over passenger service. The Santa Fe, always savvy in their marketing practices,

never missed an opportunity to promote their brand. The Lionel by MTH Standard Gauge reefer honors that tradition with the famous Santa Fe Route Map on one side and the "Route of the Texas Chief" on the other.