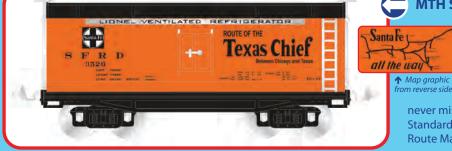

## Lionel by MTH Tinplate O Gauge Santa Fe Reefer

The Santa Fe had a long tradition in the state of Texas. Another TCA first, this car represents the first time TCA has offered a Lionel O gauge prewar style reefer to the membership. Featuring the "Texas Chief" graphic on one side of the car and the classic "Map" graphic on the other, this reefer reminds us all of the early history of TCA—and why this organization remains the premier train-collecting association in the world.

TCA is also offering a version of this car in Standard Gauge! The Texas Chief was the Texas version of the Super Chief. Passengers could ride daily from Chicago to Galveston, Texas in comfort and style. Always a popular train, it ran until 1979, a full eight years after Amtrak took over passenger service. The Santa Fe, always savvy in their marketing practices,

never missed an opportunity to promote their brand. The Lionel by MTH Standard Gauge reefer honors that tradition with the famous Santa Fe Route Map on one side and the "Route of the Texas Chief" on the other.