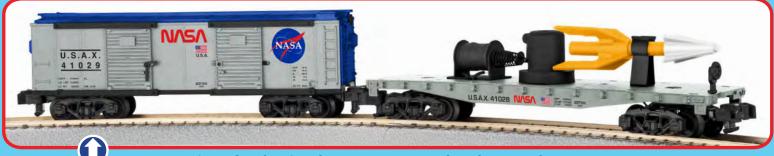

## American Flyer by Lionel S Gauge NASA Rocket Flatcar and Boxcar Set

No convention held in Houston would be complete without a reference to NASA. O gauge collectors have enjoyed collecting and operating NASA-themed cars for many decades. Now for the first time anywhere a NASA-themed set is being offered in S gauge. This two-car set is sure to be a collectible as a first-of-its-kind and will look as good on display as it will in operation on your layout.