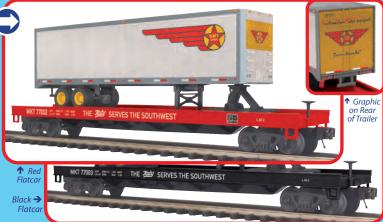

## 2016 TCA CONVENTION CARS

MTH O Scale Katy Flatcar with Southwest Motor Transport Trailer: Red, Black or Set of Both

Continuing the series started in 2013, TCA is proud to offer this flatcar in two

colors and road numbers, available for purchase as individual cars or as a set of two. The Missouri–Kansas–Texas railroad, affectionately referred to as the "Katy," had a long tradition of operating in Texas prior to becoming a part of Union Pacific in 1988. The attractive graphics on the trailer represent a Texas-based trucking carrier dating back to 1930—Southwest Motor Transport.