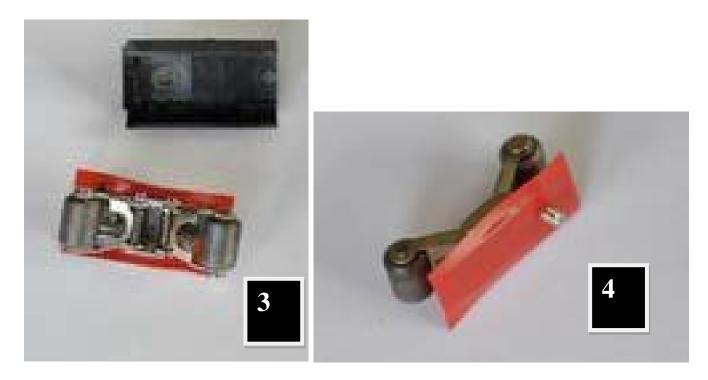

- 1) Remove pickup roller by removing two screws. [1 & 2]
- 2) Take out both the pickup roller and the plastic insulating mounting piece. [3]
- 3) Replace the thick plastic insulating mounting piece with a piece of electrical tape [4]
- 4) The electrical tape can be placed directly in the truck mounting cavity over the full length of the cavity, or stuck to the pickup roller frame. Be sure the electrical tape is large enough to prevent the pickup roller from touching the truck housing when the roller is fully depressed
- 5) Screw the pickup roller back to the truck using the original screws [5]