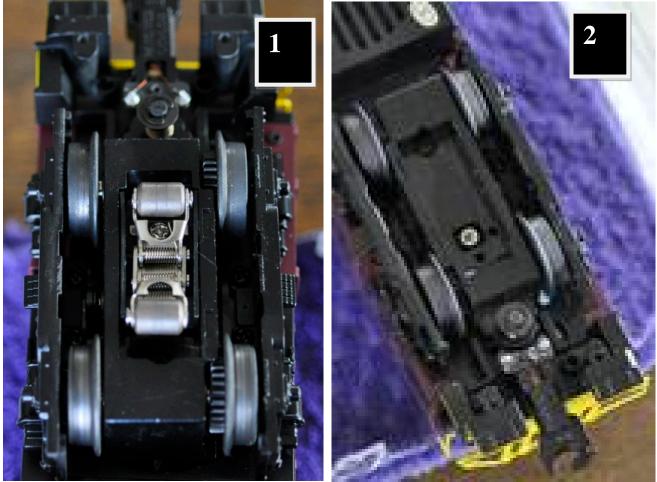

MTH RS-3 Pickup Roller Binding Fix Prevents engine from stalling or "bouncing" on uncoupler track magnet

Double pickup roller MTH part number BD-0000098. [Two Rollers - (8.0 x 10.8mm Roller) (33.2mm Long) (Silver base - 10.8 x 12.7mm), One screw hole]

- 1) Remove pickup roller by removing two screws. [1 & 2]
- 2) Take out both the pickup roller and the plastic insulating mounting piece. [3]
- 3) Replace the thick plastic insulating mounting piece with a piece of electrical tape [4]
- 4) The electrical tape can be placed directly in the truck mounting cavity over the full length of the cavity, or stuck to the pickup roller frame. Be sure the electrical tape is large enough to prevent the pickup roller from touching the truck housing when the roller is fully depressed
- 5) Screw the pickup roller back to the truck using the original screws [5]