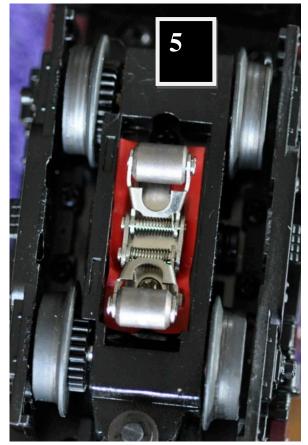

- 1) Remove pickup roller by removing two screws. [1 & 2]
- 2) Take out both the pickup roller and the plastic insulating mounting piece. [3]
- 3) Replace the thick plastic insulating mounting piece with a piece of electrical tape [4]
- 4) The electrical tape can be placed directly in the truck mounting cavity over the full length of the cavity, or stuck to the pickup roller frame. Be sure the electrical tape is large enough to prevent the pickup roller from touching the truck housing when the roller is fully depressed
- 5) Screw the pickup roller back to the truck using the original screws [5]

6) Test that the pickup roller can be fully depressed into the truck frame.