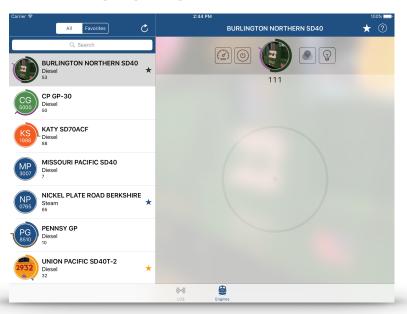

## **Legacy Engine Control**

- gesture-based control
- minimizes "looking away" for
  - speed
  - direction
  - quilling whistle
  - bell
  - couplers
  - emergency stop
- in-app gesture help feature
- fast engine navigation + "Favorites"
- Legacy engines only (at this time)
- lots more