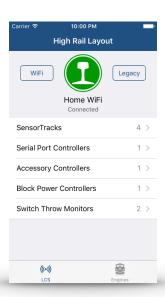

# High Rail highrailcompany.com

new features arriving soon

## **Legacy Engine Control**



- gesture-based control
- minimizes "looking away" for
  - speed
  - direction
  - quilling whistle
  - bell
  - couplers
  - emergency stop
- in-app gesture help feature
- fast engine navigation + "Favorites"
- Legacy engines only (at this time)
- lots more

## Manage LCS Modules



### SensorTrack™ Recordings



#### SensorTrack™ Actions

| Carrier <b>?</b> | 8:11 PM                                   | _   |
|------------------|-------------------------------------------|-----|
| Cancel           | Mainline Siding                           | Set |
|                  |                                           |     |
| PREDEF           | INED ACTIONS                              |     |
|                  | No action<br>No action                    |     |
|                  | Crossing gate signal<br>No action         |     |
|                  | No action<br>Crossing gate signal         |     |
|                  | Ring bell for 10 seconds<br>No action     |     |
|                  | No action<br>Ring bell for 10 seconds     |     |
|                  | Journey i