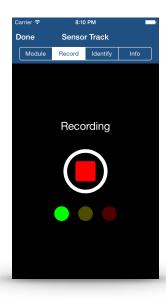

# High Rail highrailcompany.com

new features arriving soon

## **Legacy Engine Control**



- gesture-based control
- minimizes "looking away" for
  - speed
  - direction
  - quilling whistle
  - bell
  - couplers
  - emergency stop
- in-app gesture help feature
- fast engine navigation + "Favorites"
- Legacy engines only (at this time)
- lots more

## Manage LCS Modules



### SensorTrack™ Recordings



#### SensorTrack™ Actions

| Carrier <b>?</b> | 8:11 PM                                   | _   |
|------------------|-------------------------------------------|-----|
| Cancel           | Mainline Siding                           | Set |
|                  |                                           |     |
| PREDEF           | INED ACTIONS                              |     |
|                  | No action<br>No action                    |     |
|                  | Crossing gate signal<br>No action         |     |
|                  | No action<br>Crossing gate signal         |     |
|                  | Ring bell for 10 seconds<br>No action     |     |
|                  | No action<br>Ring bell for 10 seconds     |     |
|                  | Journey is beginning<br>Journey is endin