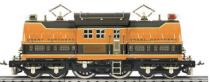

\$1,549<sup>00</sup> Engine & 3-Car Set

|            | Great Northern 381E Electric Set |            |           |
|------------|----------------------------------|------------|-----------|
| Item       | Description                      | MSRP       | Sidetrack |
| M11-2029-0 | Std. Gauge 381 Electric Engine   | \$899.95   | \$799.00  |
| M11-40061  | 3-Car Std. Gauge State Set       | \$1,199.95 | \$899.00  |
| M11-40062  | Std. Gauge State Baggage Car     | \$399.95   | \$329.00  |
| M11-40063  | Std. Gauge State Coach Car       | \$399.95   | \$329.00  |
| M11-40064  | Std. Gauge Solarium State Car    | \$399.95   | \$329.00  |