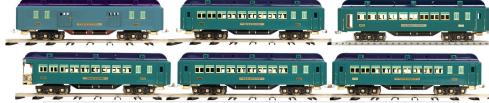

\$1,549<sup>00</sup> Engine & 3-Car Set

|            | Great Northern 381E Electric Set |            |           |
|------------|----------------------------------|------------|-----------|
| Item       | Description                      | MSRP       | Sidetrack |
| M11-2029-0 | Std. Gauge 381 Electric Engine   | \$899.95   | \$799.00  |
| M11-40061  | 3-Car Std. Gauge State Set       | \$1,199.95 | \$899.00  |
| M11-40062  | Std. Gauge State Baggage Car     | \$399.95   | \$329.00  |
| M11-40063  | Std. Gauge State Coach Car       | \$399.95   | \$329.00  |
| M11-40064  | Std. Gauge Solarium State Car    | \$399.95   | \$329.00  |