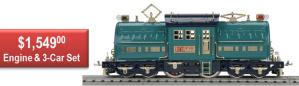

\$1,549<sup>00</sup> Engine & 3-Car Set

|            | Great Northern 381E Electric Set |            |           |
|------------|----------------------------------|------------|-----------|
| Item       | Description                      | MSRP       | Sidetrack |
| M11-2029-0 | Std. Gauge 381 Electric Engine   | \$899.95   | \$799.00  |
| M11-40061  | 3-Car Std. Gauge State Set       | \$1,199.95 | \$899.00  |
| M11-40062  | Std. Gauge State Baggage Car     | \$399.95   | \$329.00  |
| M11-40063  | Std. Gauge State Coach Car       | \$399.95   | \$329.00  |
| M11-40064  | Std. Gauge Solarium State Car    | \$399.95   | \$329.00  |