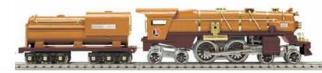

\$1,549<sup>00</sup> Engine & 3-Car Set

|            | Great Northern 381E Electric Set |            |           |
|------------|----------------------------------|------------|-----------|
| Item       | Description                      | MSRP       | Sidetrack |
| M11-2029-0 | Std. Gauge 381 Electric Engine   | \$899.95   | \$799.00  |
| M11-40061  | 3-Car Std. Gauge State Set       | \$1,199.95 | \$899.00  |
| M11-40062  | Std. Gauge State Baggage Car     | \$399.95   | \$329.00  |
| M11-40063  | Std. Gauge State Coach Car       | \$399.95   | \$329.00  |
| M11-40064  | Std. Gauge Solarium State Car    | \$399.95   | \$329.00  |