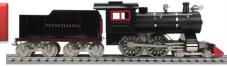

\$1,099<sup>00</sup> Engine & 3-Car Set

|            | Pennsylvania #6 Steam Set              |          |           |
|------------|----------------------------------------|----------|-----------|
| Item       | Description                            | MSRP     | Sidetrack |
| M11-1019-1 | No. 6 Steam Engine w/PS 2.0            | \$899.95 | \$689.00  |
| M11-40058  | 3-Car Std. Gauge Pullman Passenger Set | \$599.95 | \$549.00  |

|            | Pennsylvania #6 Steam Set              |          |           |
|------------|----------------------------------------|----------|-----------|
| Item       | Description                            | MSRP     | Sidetrack |
| M11-1041-1 | No. 6 Steam Engine w/PS 3.0            | \$899.95 | \$779.00  |
| M11-40098  | 3-Car Std. Gauge Pullman Passenger Set | \$699.95 | \$619.00  |