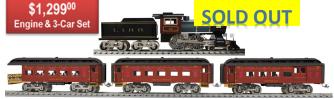

|            | Pennsylvania #6 Steam Set              |          |           |
|------------|----------------------------------------|----------|-----------|
| Item       | Description                            | MSRP     | Sidetrack |
| M11-1041-1 | No. 6 Steam Engine w/PS 3.0            | \$899.95 | \$779.00  |
| M11-40098  | 3-Car Std. Gauge Pullman Passenger Set | \$699.95 | \$619.00  |