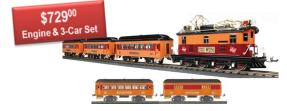

| Engine & 3-Car Set |
|--------------------|
|                    |

|            | Baltimore & Ohio #6 Steam Set          |          |           |
|------------|----------------------------------------|----------|-----------|
| Item       | Description                            | MSRP     | Sidetrack |
| M11-1038-1 | No. 6 Steam Engine w/PS 3.0            | \$899.95 | \$779.00  |
| M11-40095  | 3-Car Std. Gauge Pullman Passenger Set | \$699.95 | \$619.00  |