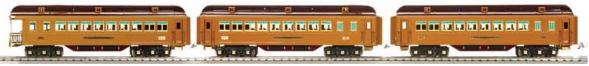

|            | Two-Tone Brown 400E Steam State Set   |            |            |
|------------|---------------------------------------|------------|------------|
| Item       | Description                           | MSRP       | Sidetrack  |
| M11-1034-1 | 400E Std. Gauge Steam Engine w/PS 3.0 | \$999.95   | \$999.00   |
| M11-40027  | 3-Car Std. Gauge State Set            | \$1,199.95 | \$1,099.00 |