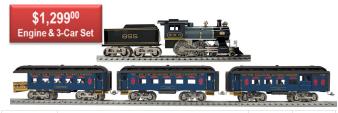

|            | Long Island #6 Steam Set               |          |           |
|------------|----------------------------------------|----------|-----------|
| Item       | Description                            | MSRP     | Sidetrack |
| M11-1039-1 | No. 6 Steam Engine w/PS 3.0            | \$899.95 | \$779.00  |
| M11-40096  | 3-Car Std. Gauge Pullman Passenger Set | \$699.95 | \$619.00  |