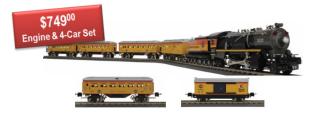

|  |            | General (W&ARR) #6 Steam Set           |          |           |
|--|------------|----------------------------------------|----------|-----------|
|  | Item       | Description                            | MSRP     | Sidetrack |
|  | M11-1030-1 | No. 6 Steam Engine w/PS 3.0            | \$899.95 | \$599.00  |
|  | M11-40078  | 3-Car Std. Gauge Pullman Passenger Set | \$699.95 | \$599.00  |