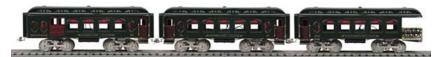

\$1,099<sup>00</sup> Engine & 3-Car Set

|            | Pennsylvania #6 Steam Set              |          |           |
|------------|----------------------------------------|----------|-----------|
| Item       | Description                            | MSRP     | Sidetrack |
| M11-1019-1 | No. 6 Steam Engine w/PS 2.0            | \$899.95 | \$689.00  |
| M11-40058  | 3-Car Std. Gauge Pullman Passenger Set | \$599.95 | \$549.00  |

|            | Pennsylvania #6 Steam Set              |          |           |
|------------|----------------------------------------|----------|-----------|
| Item       | Description                            | MSRP     | Sidetrack |
| M11-1041-1 | No. 6 Steam Engine w/PS 3.0            | \$899.95 | \$779.00  |
| M11-40098  | 3-Car Std. Gauge Pullman Passenger Set | \$699.95 | \$619.00  |