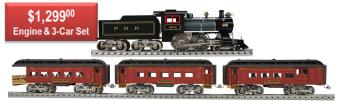

|            | Pennsylvania #6 Steam Set              |          |           |
|------------|----------------------------------------|----------|-----------|
| Item       | Description                            | MSRP     | Sidetrack |
| M11-1041-1 | No. 6 Steam Engine w/PS 3.0            | \$899.95 | \$779.00  |
| M11-40098  | 3-Car Std. Gauge Pullman Passenger Set | \$699.95 | \$619.00  |