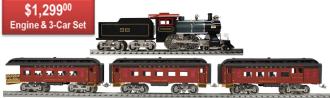

\$1,099<sup>00</sup> Engine & 3-Car Set

|            | Pennsylvania #6 Steam Set              |          |           |
|------------|----------------------------------------|----------|-----------|
| Item       | Description                            | MSRP     | Sidetrack |
| M11-1019-1 | No. 6 Steam Engine w/PS 2.0            | \$899.95 | \$689.00  |
| M11-40058  | 3-Car Std. Gauge Pullman Passenger Set | \$599.95 | \$549.00  |