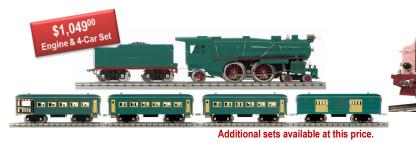

\$1,49900

**Engine & 3-Car Set** 

anna anna

|              | Bonnie Blue #1134 Dorfan Steam Set |          |           |
|--------------|------------------------------------|----------|-----------|
| Item         | Description                        | MSRP     | Sidetrack |
| M10-1347-0/1 | #1134 Dorfan Steamer w/PS 3.0      | \$999.95 | \$699.00  |
| M10-5105     | 4-Car Std. Gauge Dorfan Set        | \$699.95 | \$549.00  |