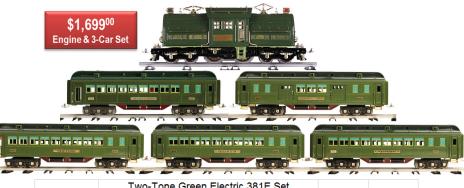

|              | Two-Tone Green Electric 381E Set |            |           |
|--------------|----------------------------------|------------|-----------|
| Item         | Description                      | MSRP       | Sidetrack |
| M11-2032-0/1 | Std. Gauge 381 Electric Engine   | \$899.95   | \$799.00  |
| M11-40009    | 3-Car Std. Gauge State Set       | \$1,199.95 | \$999.00  |
| M11-40010    | Std. Gauge State Baggage Car     | \$399.95   | \$359.00  |
| M11-40012    | Std. Gauge Solarium State Car    | \$399.95   | \$359.00  |