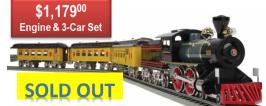

\$1,099<sup>00</sup> Engine & 3-Car Set

|            | Pennsylvania #6 Steam Set              |          |           |
|------------|----------------------------------------|----------|-----------|
| Item       | Description                            | MSRP     | Sidetrack |
| M11-1019-1 | No. 6 Steam Engine w/PS 2.0            | \$899.95 | \$689.00  |
| M11-40058  | 3-Car Std. Gauge Pullman Passenger Set | \$599.95 | \$549.00  |