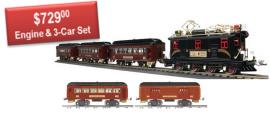

| Engine & 3-Car Set |
|--------------------|
|                    |

|            | Baltimore & Ohio #6 Steam Set          |          |           |
|------------|----------------------------------------|----------|-----------|
| Item       | Description                            | MSRP     | Sidetrack |
| M11-1038-1 | No. 6 Steam Engine w/PS 3.0            | \$899.95 | \$779.00  |
| M11-40095  | 3-Car Std. Gauge Pullman Passenger Set | \$699.95 | \$619.00  |