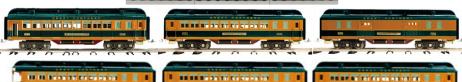

|              | Two-Tone Green Electric 381E Set |            |           |
|--------------|----------------------------------|------------|-----------|
| Item         | Description                      | MSRP       | Sidetrack |
| M11-2032-0/1 | Std. Gauge 381 Electric Engine   | \$899.95   | \$799.00  |
| M11-40009    | 3-Car Std. Gauge State Set       | \$1,199.95 | \$999.00  |
| M11-40010    | Std. Gauge State Baggage Car     | \$399.95   | \$359.00  |
| M11-40012    | Std. Gauge Solarium State Car    | \$399.95   | \$359.00  |