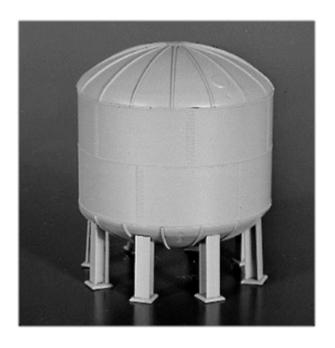

#### **Smoke Stacks**

1-1/4 x 10-1/4" 3.2 x 25.7cm Tall Walthers Part # 933-3728, p. 453 Walthers 2012 HO Scale Reference HO scale, \$16.98, not currently in stock at Walthers, Expected: In Transi

Rix elevated tank

#### OGR AmeriTowne Parts List

| <u>ITEM</u>    | PART NUMBER | <u>QTY</u> |
|----------------|-------------|------------|
| Smoke Stack    | 933-3728    | 1          |
| Elevated Tank  | 628-520     | 6          |
| Blank Wall     | 71B         | 6          |
| Window Wall    | 71          | 4          |
| Back Wall      | 70          | 3          |
| Building Front | 878 front   | 1          |