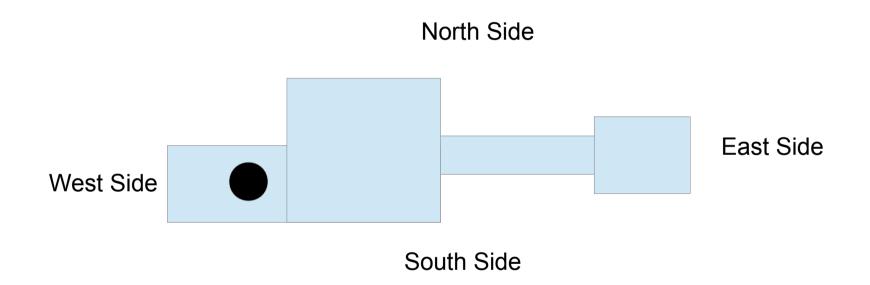

### Boiler House and Kiln

#### Boiler House and Kiln

Boiler house Kiln

Got 10 x ~40