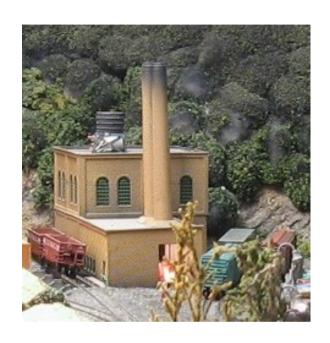

#### **Smoke Stacks**

1-1/4 x 10-1/4" 3.2 x 25.7cm Tall Walthers Part # 933-3728, p. 453 Walthers 2012 HO Scale Reference HO scale, \$16.98, not currently in stock at Walthers, Expected: In Transi

Rix elevated tank

#### OGR AmeriTowne Parts List

| <u>ITEM</u>    | PART NUMBER | <u>QTY</u> |
|----------------|-------------|------------|
| Smoke Stack    | 933-3728    | 1          |
| Elevated Tank  | 628-520     | 6          |
| Blank Wall     | 71B         | 6          |
| Window Wall    | 71          | 4          |
| Back Wall      | 70          | 3          |
| Building Front | 878 front   | 1          |