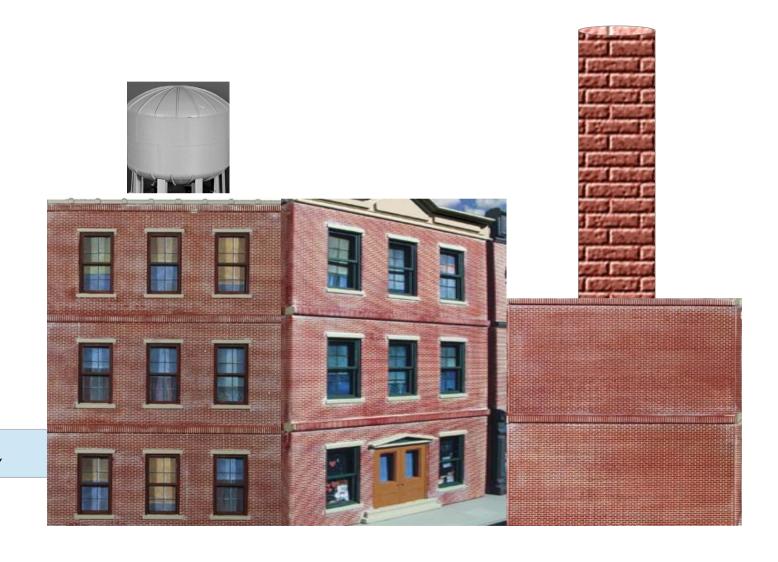

#### **Smoke Stacks**

1-1/4 x 10-1/4" 3.2 x 25.7cm Tall Walthers Part # 933-3728, p. 453 Walthers 2012 HO Scale Reference HO scale, \$16.98, not currently in stock at Walthers, Expected: In Transi

Rix elevated tank

#### OGR AmeriTowne Parts List

| <u>ITEM</u>    | PART NUMBER | <u>QTY</u> |
|----------------|-------------|------------|
| Smoke Stack    | 933-3728    | 1          |
| Elevated Tank  | 628-520     | 6          |
| Blank Wall     | 71B         | 6          |
| Window Wall    | 71          | 4          |
| Back Wall      | 70          | 3          |
| Building Front | 878 front   | 1          |