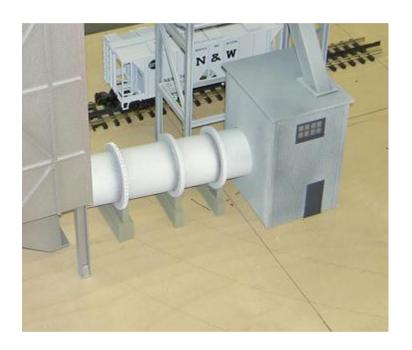

~40

# Boiler House and Kiln OGR



### Boiler House and Kiln **OGR**



12 West side

# Boiler House and Kiln OGR



East side

## Boiler House and Kiln OGR



Kiln

#### **Smoke Stacks**



1-1/4 x 10-1/4" 3.2 x 25.7cm Tall Walthers Part # 933-3728, p. 453 Walthers 2012 HO Scale Reference HO scale, \$16.98, not currently in stock at Walthers, Expected: In Transi



Rix elevated tank

#### OGR AmeriTowne Parts List

| <u>ITEM</u>    | PART NUMBER | <u>QTY</u> |
|----------------|-------------|------------|
| Smoke Stack    | 933-3728    | 1          |
| Elevated Tank  | 628-520     | 6          |
| Blank Wall     | 71B         | 6          |
| Window Wall    | 71          | 4          |
| Back Wall      | 70          | 3          |
| Building Front | 878 front   | 1          |

## Kiln



Will use rotary kiln plus "Clink" house