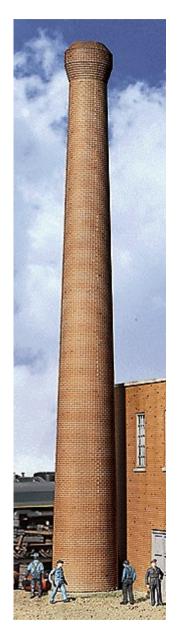

#### **Smoke Stacks**

1-1/4 x 10-1/4" 3.2 x 25.7cm Tall Walthers Part # 933-3728, p. 453 Walthers 2012 HO Scale Reference HO scale, \$16.98, not currently in stock at Walthers, Expected: In Transi

Rix elevated tank

#### OGR AmeriTowne Parts List

| <u>ITEM</u>    | PART NUMBER | <u>QTY</u> |
|----------------|-------------|------------|
| Smoke Stack    | 933-3728    | 1          |
| Elevated Tank  | 628-520     | 6          |
| Blank Wall     | 71B         | 6          |
| Window Wall    | 71          | 4          |
| Back Wall      | 70          | 3          |
| Building Front | 878 front   | 1          |