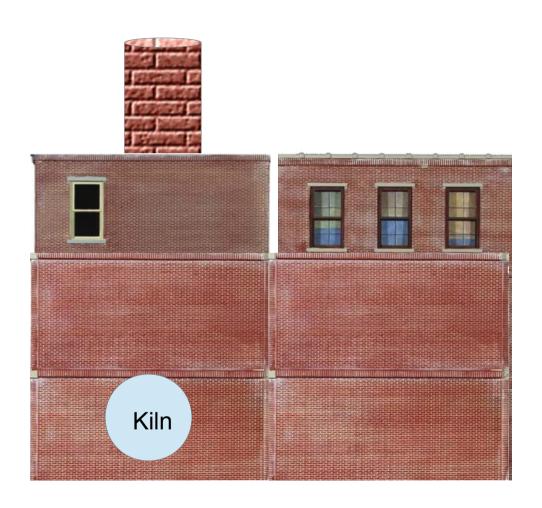

### Boiler House and Kiln





#### Boiler House and Kiln



Boiler house Kiln

Got 10 x ~40

# Boiler House and Kiln OGR



### Boiler House and Kiln **OGR**



12 West side

# Boiler House and Kiln OGR



East side

## Boiler House and Kiln OGR



Kiln

#### **Smoke Stacks**



1-1/4 x 10-1/4" 3.2 x 25.7cm Tall Walthers Part # 933-3728, p. 453 Walthers 2012 HO Scale Reference HO scale, \$16.98, not currently in stock at Walthers, Expected: In Transi



Rix elevated tank

#### OGR AmeriTowne Parts List

| <u>ITEM</u>    | PART NUMBER | <u>QTY</u> |
|----------------|-------------|------------|
| Smoke Stack    | 933-3728    | 1          |
| Elevated Tank  | 628-520     | 6          |
| Blank Wall     | 71B         | 6          |
| Window Wall    | 71          | 4          |
| Back Wall      | 70          | 3          |
| Building Front | 878 front   | 1          |

## Kiln



Will use rotary kiln plus "Clink" house