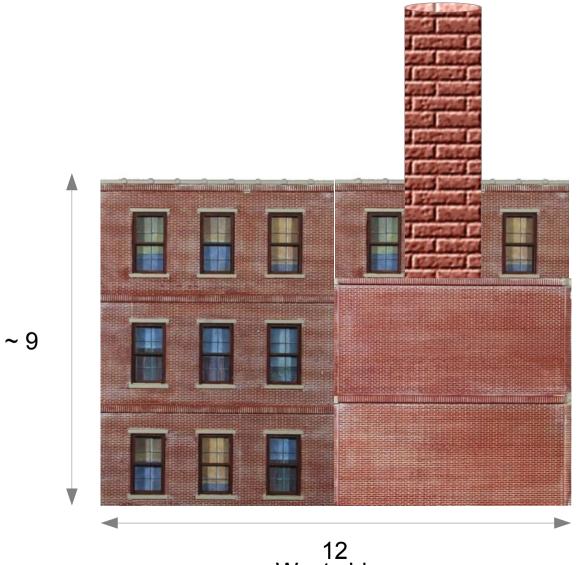

### Boiler House and Kiln





#### Boiler House and Kiln



Boiler house Kiln

Got 10 x ~40

# Boiler House and Kiln OGR



### Boiler House and Kiln **OGR**



12 West side

# Boiler House and Kiln OGR



East side

## Boiler House and Kiln OGR



Kiln

#### **Smoke Stacks**



1-1/4 x 10-1/4" 3.2 x 25.7cm Tall Walthers Part # 933-3728, p. 453 Walthers 2012 HO Scale Reference HO scale, \$16.98, not currently in stock at Walthers, Expected: In Transi



Rix elevated tank

#### OGR AmeriTowne Parts List

| <u>ITEM</u>    | PART NUMBER | <u>QTY</u> |
|----------------|-------------|------------|
| Smoke Stack    | 933-3728    | 1          |
| Elevated Tank  | 628-520     | 6          |
| Blank Wall     | 71B         | 6          |
| Window Wall    | 71          | 4          |
| Back Wall      | 70          | 3          |
| Building Front | 878 front   | 1          |

## Kiln



Will use rotary kiln plus "Clink" house