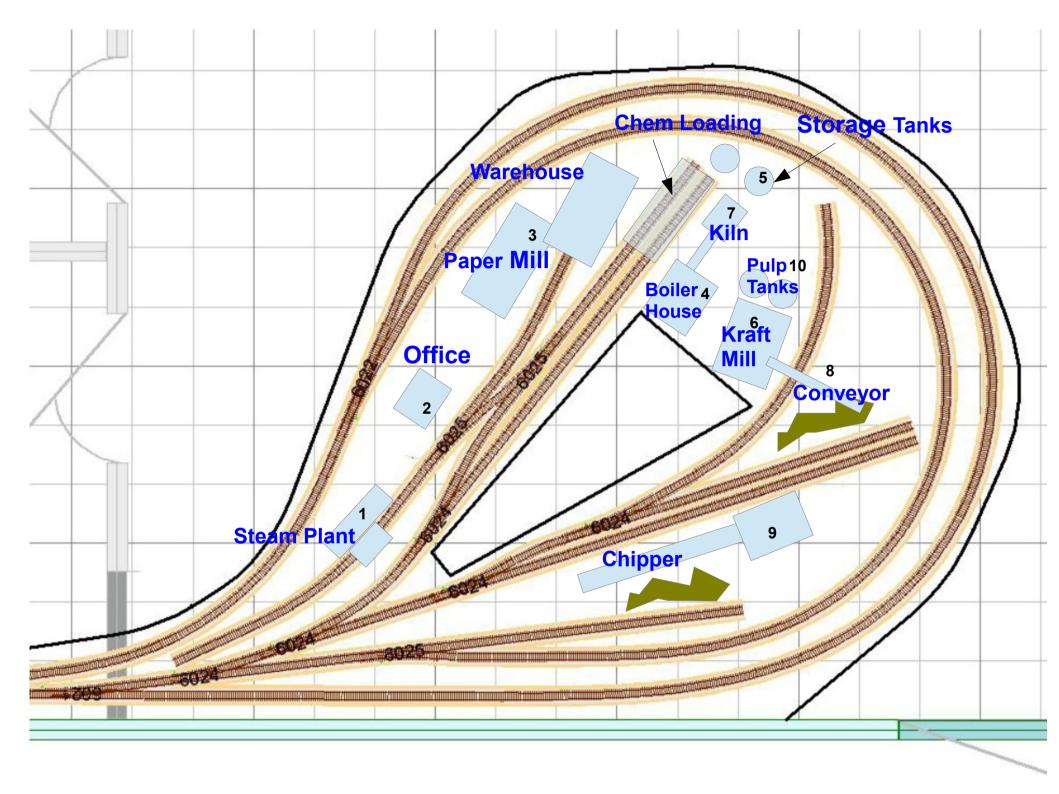

### Boiler House and Kiln

#### Boiler House and Kiln

Boiler house Kiln

Got 10 x ~40

# Boiler House and Kiln OGR

### Boiler House and Kiln **OGR**

12 West side

# Boiler House and Kiln OGR

East side

## Boiler House and Kiln OGR

Kiln

## Kiln

Will use rotary kiln plus "Clink" house